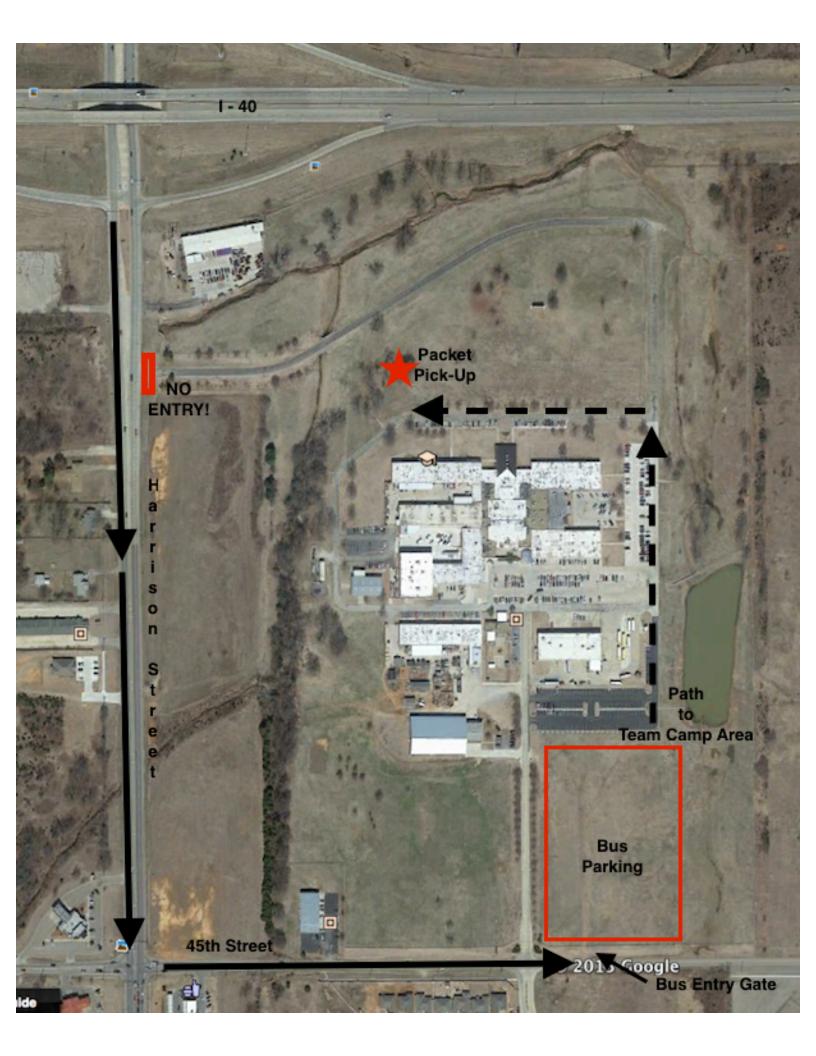

**PARKING:** Plan to arrive early. Campus entry may become congested. Enter the

Gordon Copper Campus from the southern 45th Street entrance. Busses

will be guided to designated bus parking.

**ENTRY FEE:** \$75/High School team - \$150 if your school has both genders.