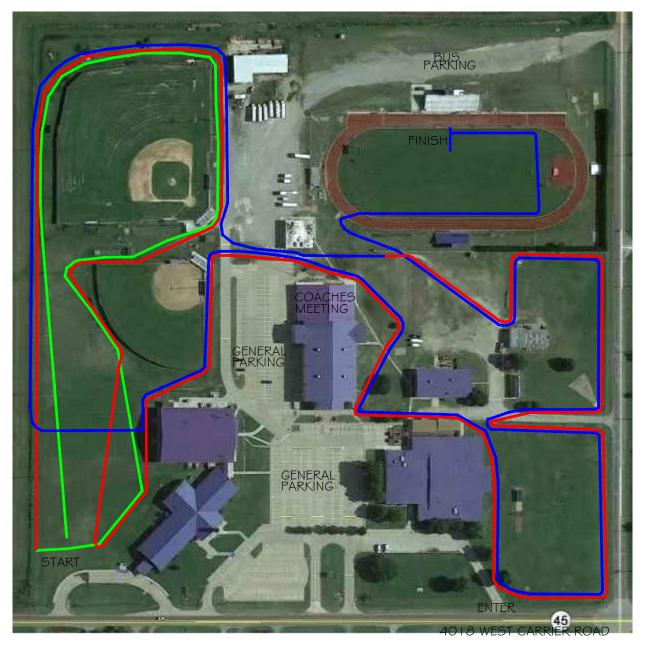

Run within 6 feet of marked line.

Please help keep your spectators off the course and outside roped areas.

CHISHOLM HIGH SCHOOL INVITATIONAL

OCTOBER 8, 2016 5000 METERS

For Results See: OHSTRACK.COM

HIGH SCHOOL BOYS