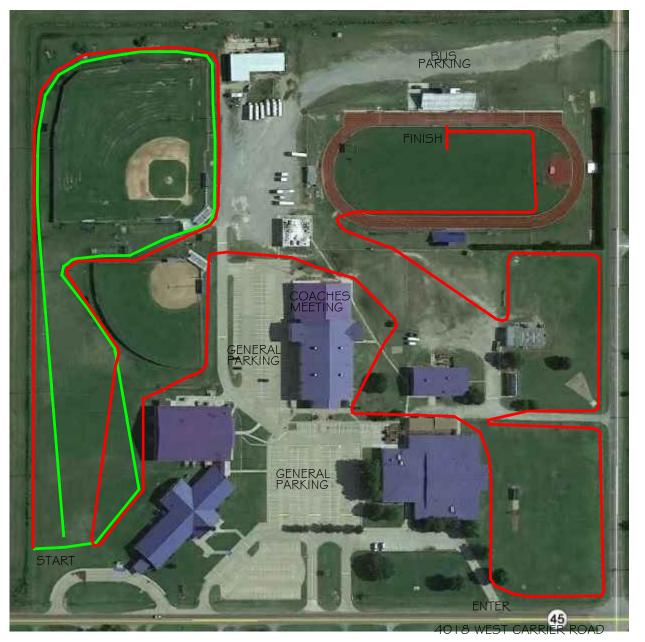

CHISHOLM HIGH SCHOOL INVITATIONAL

OCTOBER 8, 2016 3200 METERS

For Results See: OHSTRACK.COM

HIGH SCHOOL GIRLS