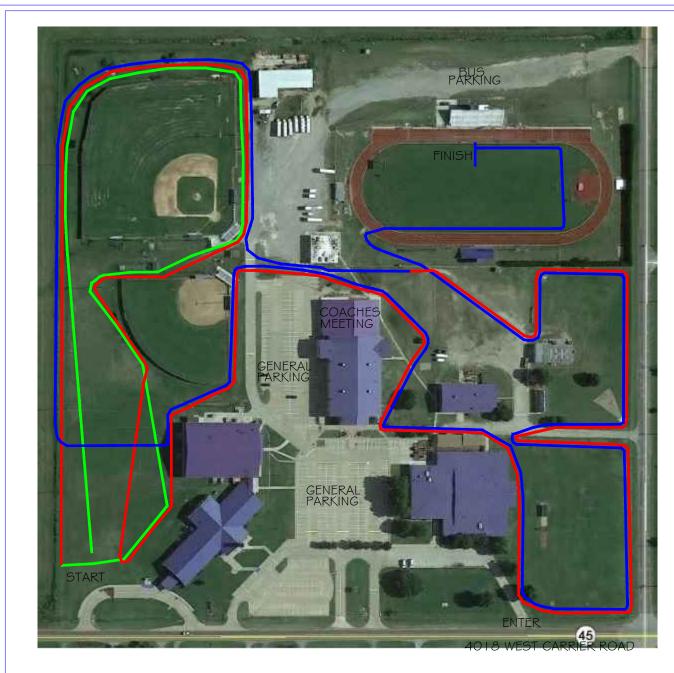

## **CHISHOLM** Cross Country Invitational Class 4A and Below

| DATE:     | Saturday, October 8, 2016                                                |                         |                 |            |
|-----------|--------------------------------------------------------------------------|-------------------------|-----------------|------------|
| LOCATION: | Meet will be held at CHISHOLM HIGH SCHOOL in Enid (4018 W. Carrier Rd.)  |                         |                 |            |
| TIME<br>& | Coachøs Meeting                                                          |                         | Indoor Facility | 8:30 A.M.  |
| DISTANCE  | High School GirlsHigh School BoysMiddle School GirlsMiddle School Boys   |                         | 3200 Meters     | 9:00 A.M.  |
|           |                                                                          |                         | 5000 Meters     | 9:30 A.M.  |
|           |                                                                          |                         | 2330 Meters     | 10:00 A.M. |
|           |                                                                          |                         | 3200 Meters     | 10:30 A.M. |
| ENTRY     | \$70.00                                                                  | Each High School Team   |                 |            |
| FEE       | \$40.00                                                                  | Each Middle School Team |                 |            |
|           | \$10.00                                                                  | Individual              |                 |            |
| AWARDS    | Top 20 Places Team Plaques for 1 <sup>st</sup> and 2 <sup>nd</sup> Place |                         |                 |            |