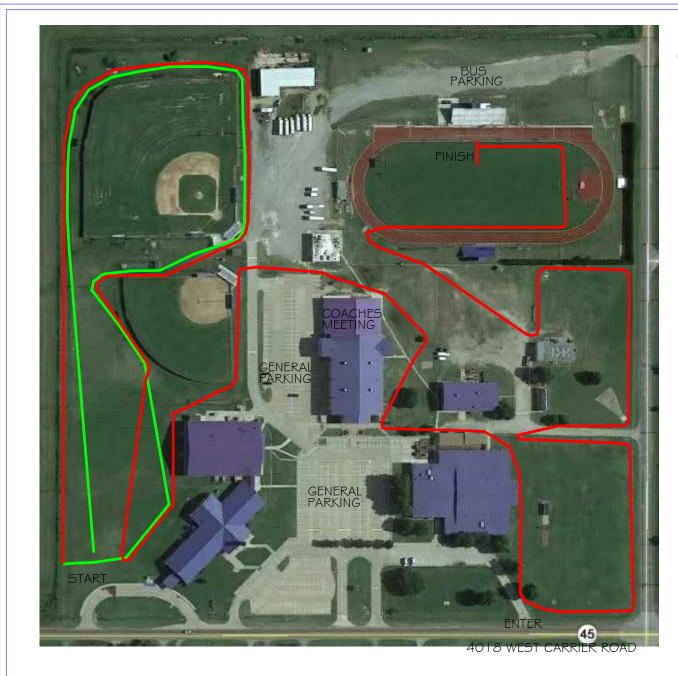

## **CHISHOLM** Cross Country Invitational Class 4A and Below

| DATE:     | Saturday, October 8, 2016                                                |                         |                 |            |
|-----------|--------------------------------------------------------------------------|-------------------------|-----------------|------------|
| LOCATION: | Meet will be held at CHISHOLM HIGH SCHOOL in Enid (4018 W. Carrier Rd.)  |                         |                 |            |
| TIME<br>& | Coachøs Meeting                                                          |                         | Indoor Facility | 8:30 A.M.  |
| DISTANCE  | High School GirlsHigh School BoysMiddle School GirlsMiddle School Boys   |                         | 3200 Meters     | 9:00 A.M.  |
|           |                                                                          |                         | 5000 Meters     | 9:30 A.M.  |
|           |                                                                          |                         | 2330 Meters     | 10:00 A.M. |
|           |                                                                          |                         | 3200 Meters     | 10:30 A.M. |
| ENTRY     | \$70.00                                                                  | Each High School Team   |                 |            |
| FEE       | \$40.00                                                                  | Each Middle School Team |                 |            |
|           | \$10.00                                                                  | Individual              |                 |            |
| AWARDS    | Top 20 Places Team Plaques for 1 <sup>st</sup> and 2 <sup>nd</sup> Place |                         |                 |            |