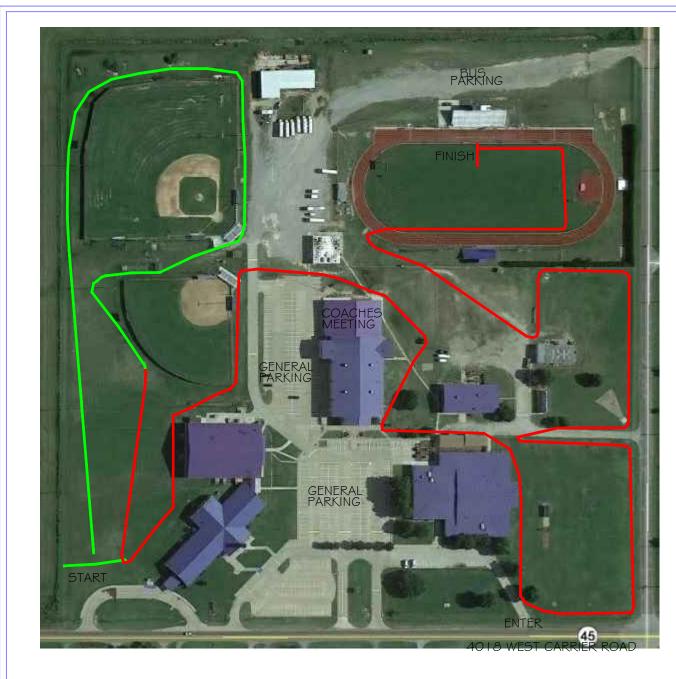

## **CHISHOLM** Cross Country Invitational Class 4A and Below

| DATE:     | Saturday, October 8, 2016                                                |                         |                 |            |
|-----------|--------------------------------------------------------------------------|-------------------------|-----------------|------------|
| LOCATION: | Meet will be held at CHISHOLM HIGH SCHOOL in Enid (4018 W. Carrier Rd.)  |                         |                 |            |
| TIME<br>& | Coachøs Meeting                                                          |                         | Indoor Facility | 8:30 A.M.  |
| DISTANCE  | High School GirlsHigh School BoysMiddle School GirlsMiddle School Boys   |                         | 3200 Meters     | 9:00 A.M.  |
|           |                                                                          |                         | 5000 Meters     | 9:30 A.M.  |
|           |                                                                          |                         | 2330 Meters     | 10:00 A.M. |
|           |                                                                          |                         | 3200 Meters     | 10:30 A.M. |
| ENTRY     | \$70.00                                                                  | Each High School Team   |                 |            |
| FEE       | \$40.00                                                                  | Each Middle School Team |                 |            |
|           | \$10.00                                                                  | Individual              |                 |            |
| AWARDS    | Top 20 Places Team Plaques for 1 <sup>st</sup> and 2 <sup>nd</sup> Place |                         |                 |            |