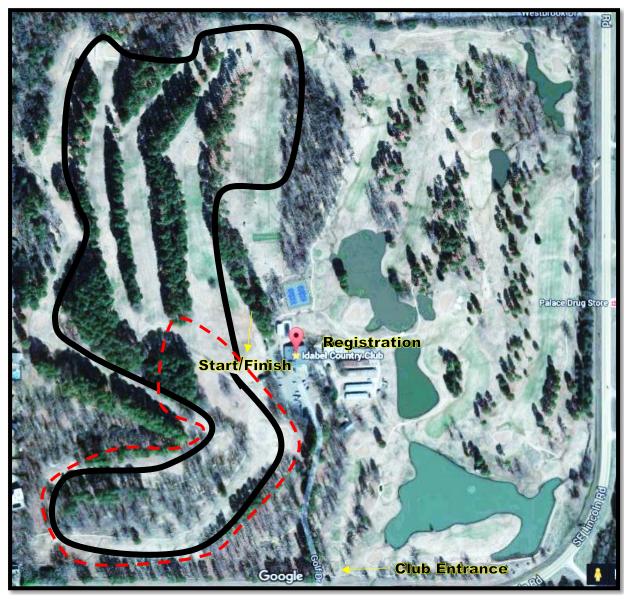

## \*PLEASE SCROLL DOWN TO THE 3rd PAGE TO SEE OUR COURSE MAP\*

## MCCURTAIN COUNTY CROSS COUNTRY INVITATIONAL

(2301 E Lincoln Rd, Idabel, OK 74745)

1.5 Mile Course (black lined loop) – MS GIRLS

2.0 Mile Course (1.5 mile course + red dashed loop) – MS BOYS & HS GIRLS

3.1 Mile Course (repeat 1.5 course twice) – HS BOYS