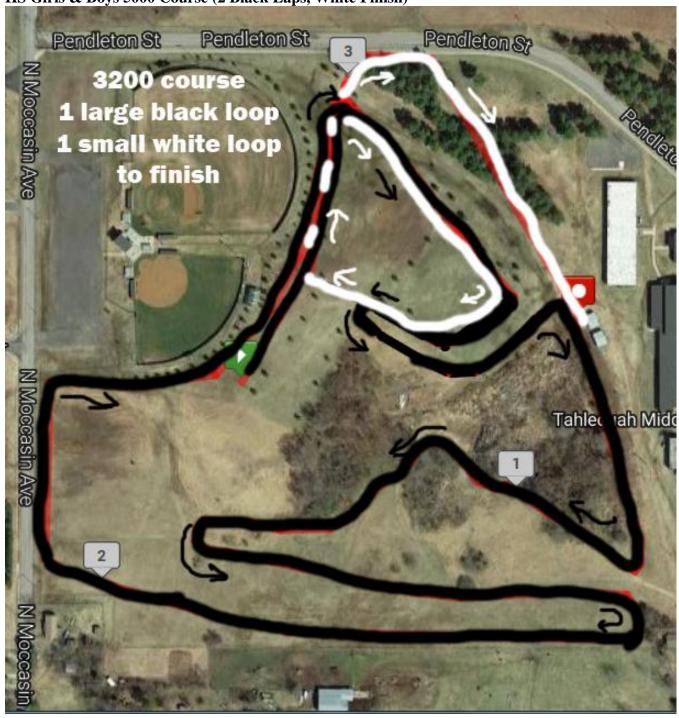

## METRO-LAKES CONFERENCE CROSS COUNTRY CHAMPIONSHIPS

MS Girls & Boys 3200 Course (1 black lap, 1 white lap, White Finish) HS Girls & Boys 5000 Course (2 Black Laps, White Finish)