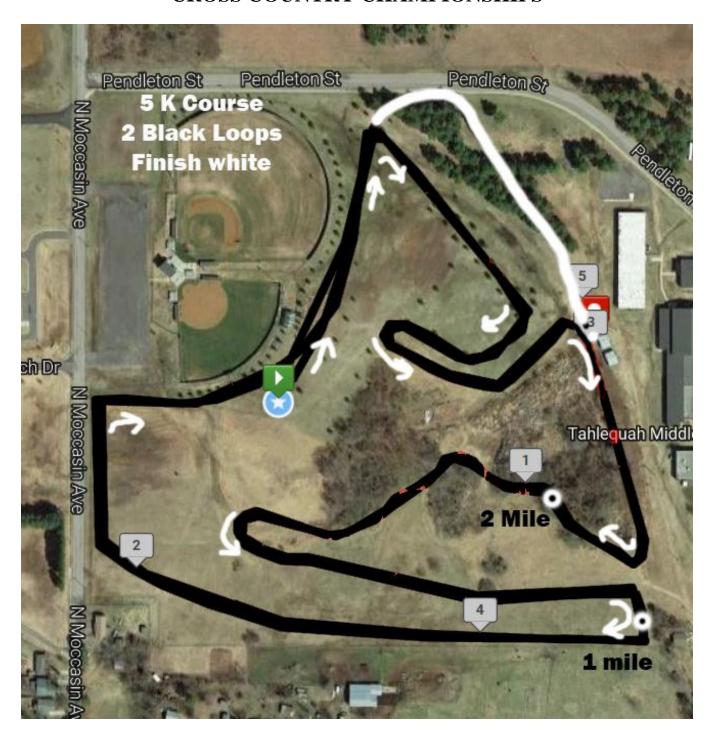

## METRO-LAKES CONFERENCE CROSS COUNTRY CHAMPIONSHIPS

MS Girls & Boys 3200 Course (1 black lap, 1 white lap, White Finish) HS Girls & Boys 5000 Course (2 Black Laps, White Finish)