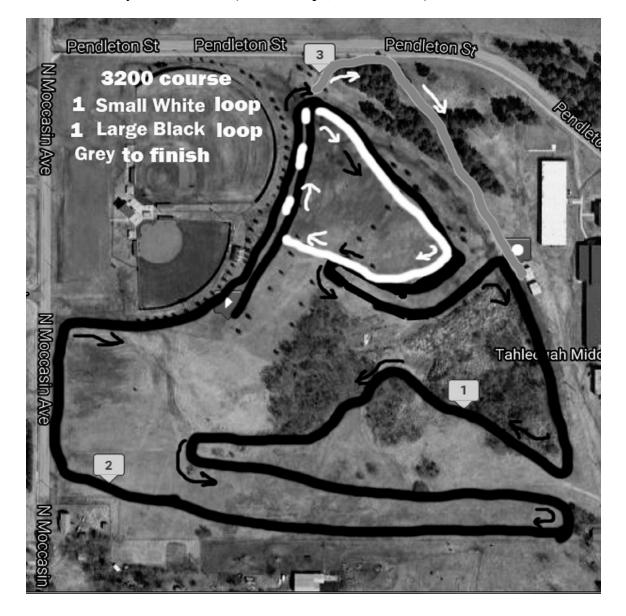

## TAHLEQUAH TIGER CROSS COUNTRY INVITATIONAL

MS Girls & Boys 3200 Course (1 white lap, 1 black lap, grey Finish) HS Girls & Boys 5000 Course (2 Black Laps, White Finish)