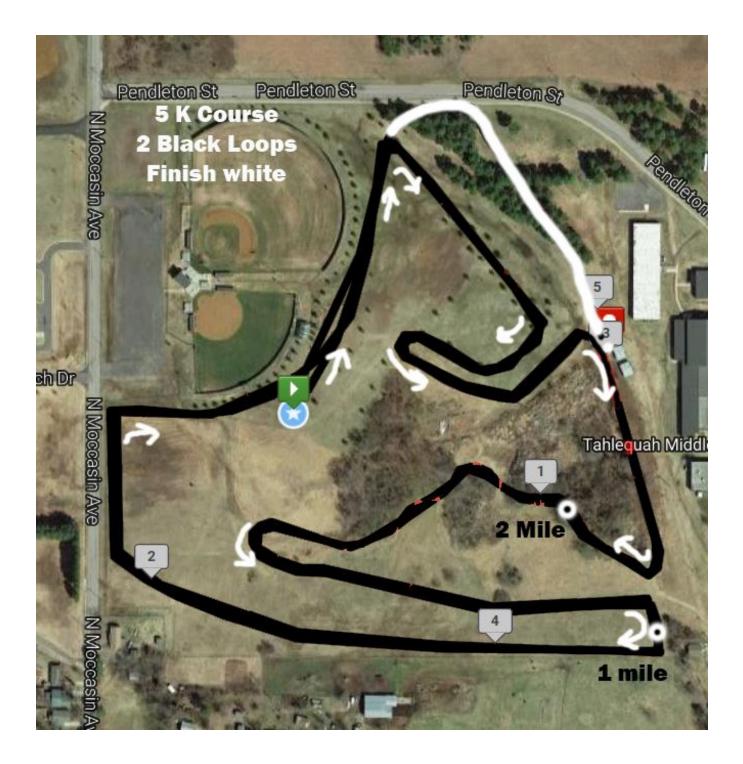

## TAHLEQUAH TIGER CROSS COUNTRY INVITATIONAL

MS Girls & Boys 3200 Course (1 white lap, 1 black lap, grey Finish) HS Girls & Boys 5000 Course (2 Black Laps, White Finish)