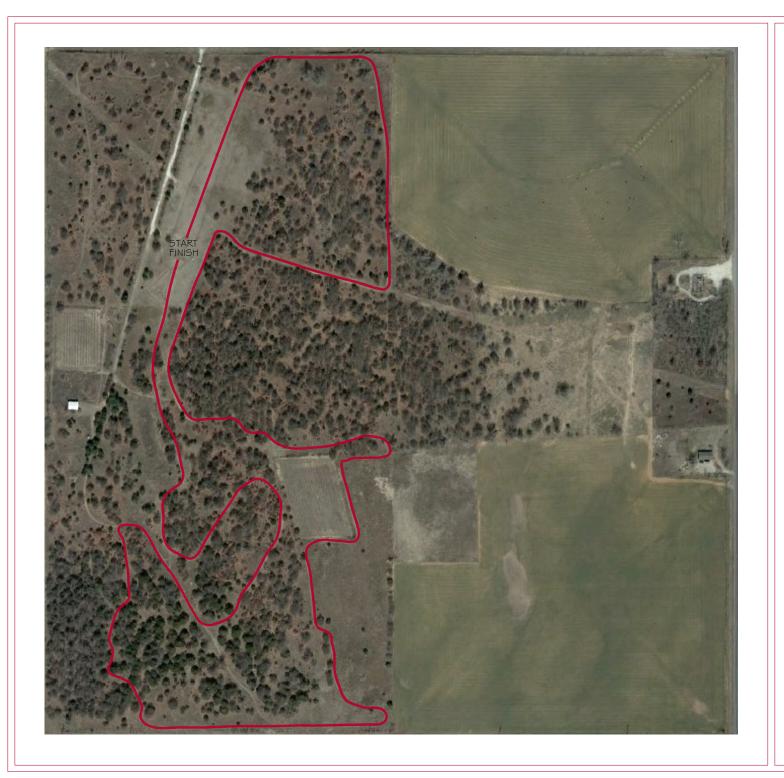

JV Race is unlimited

Middle School Division is for 8<sup>th</sup> grade and under.

Elementary School Division is for 5<sup>th</sup> grade and under.

| Divisions               | Distance    | Event Time |
|-------------------------|-------------|------------|
| High School Boys        | 5000 Meters | 9:00am     |
| JV Boys                 | 5000 Meters | 9:30am     |
| High School Girls       | 3200 Meters | 10:00am    |
| JV Girls                | 3200 Meters | 10:20am    |
| Middle School Boys      | 3200 Meters | 10:45am    |
| Middle School Girls     | 2500 Meters | 11:10am    |
| Elementary Boys & Girls | 1738 Meters | 11:30am    |

HS BOYS

IST LAP

2ND LAP

1735 METERS

MS GIRLS