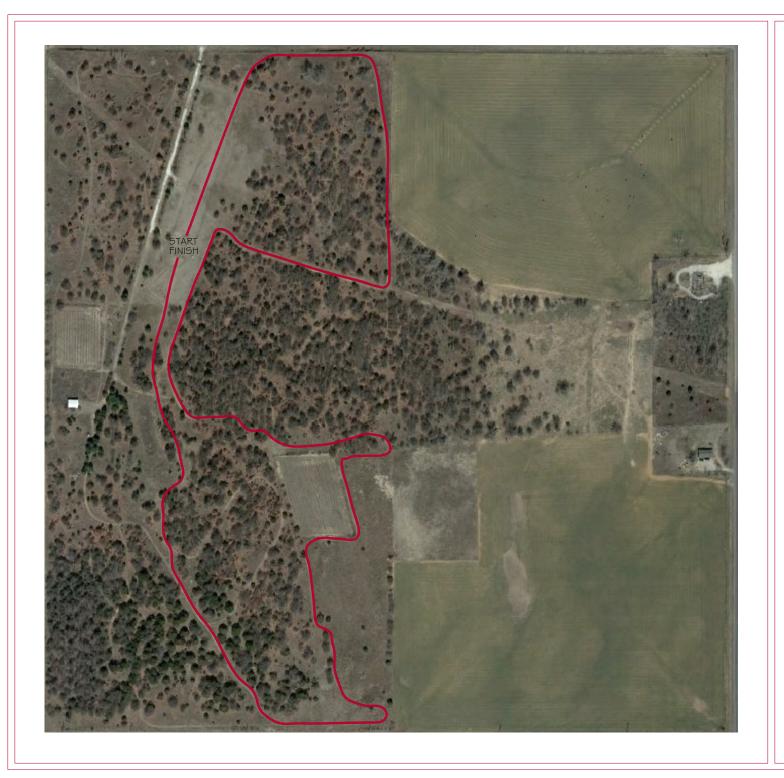

JV Race is unlimited

Middle School Division is for 8<sup>th</sup> grade and under.

Elementary School Division is for 5<sup>th</sup> grade and under.

| Divisions               | Distance    | Event Time |
|-------------------------|-------------|------------|
| High School Boys        | 5000 Meters | 9:00am     |
| JV Boys                 | 5000 Meters | 9:30am     |
| High School Girls       | 3200 Meters | 10:00am    |
| JV Girls                | 3200 Meters | 10:20am    |
| Middle School Boys      | 3200 Meters | 10:45am    |
| Middle School Girls     | 2500 Meters | 11:10am    |
| Elementary Boys & Girls | 1738 Meters | 11:30am    |

If you have any questions regarding the meet, please contact: Jim Bob Coleman-Watonga Cross Country Coach 580-623-7362 School 580-478-2039 Cell jcoleman@watonga.k12.ok.us

HS GIRLS

HS GIRLS / MS BOYS

5000 METERS