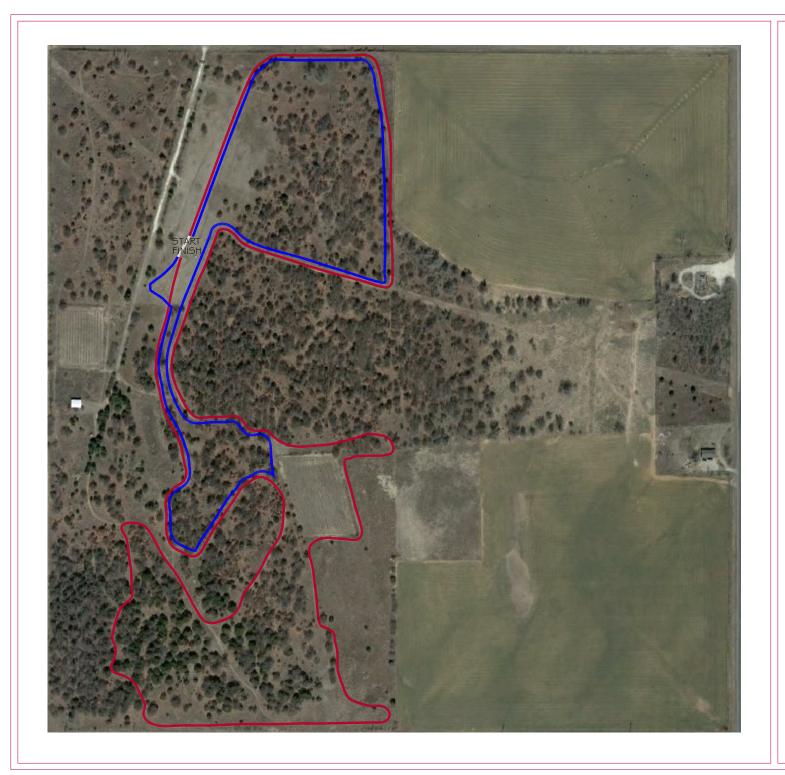

JV Race is unlimited

Middle School Division is for 8<sup>th</sup> grade and under.

Elementary School Division is for 5<sup>th</sup> grade and under.

| Divisions               | Distance    | Event Time |
|-------------------------|-------------|------------|
| High School Boys        | 5000 Meters | 9:00am     |
| JV Boys                 | 5000 Meters | 9:30am     |
| High School Girls       | 3200 Meters | 10:00am    |
| JV Girls                | 3200 Meters | 10:20am    |
| Middle School Boys      | 3200 Meters | 10:45am    |
| Middle School Girls     | 2500 Meters | 11:10am    |
| Elementary Boys & Girls | 1738 Meters | 11:30am    |

If you have any questions regarding the meet, please contact: Jim Bob Coleman-Watonga Cross Country Coach 580-623-7362 School 580-478-2039 Cell jcoleman@watonga.k12.ok.us

HS GIRLS

HS GIRLS / MS BOYS

5000 METERS