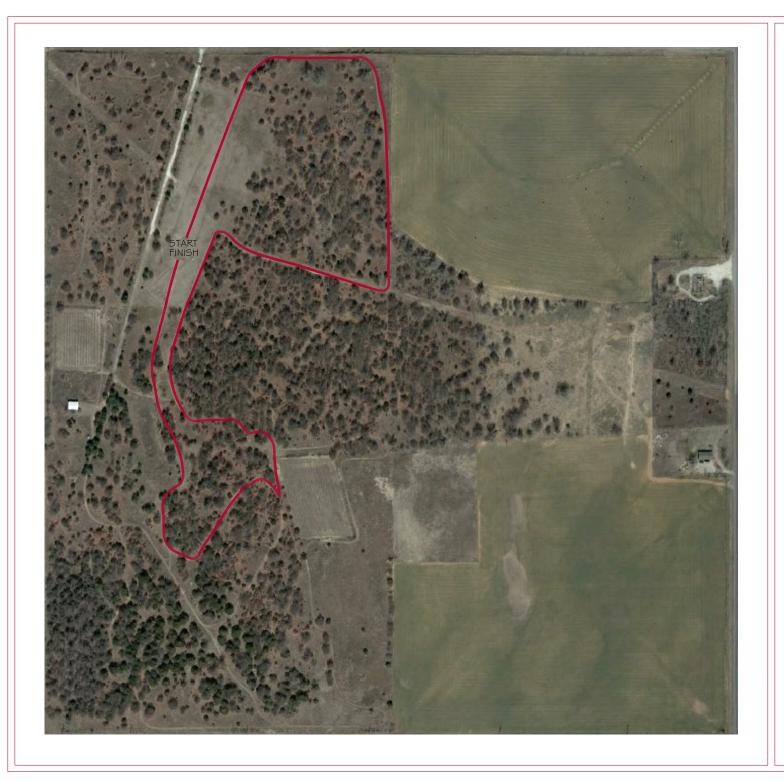

JV Race is unlimited

Middle School Division is for 8<sup>th</sup> grade and under.

Elementary School Division is for 5<sup>th</sup> grade and under.

| Divisions               | Distance    | Event Time |
|-------------------------|-------------|------------|
| High School Boys        | 5000 Meters | 9:00am     |
| JV Boys                 | 5000 Meters | 9:30am     |
| High School Girls       | 3200 Meters | 10:00am    |
| JV Girls                | 3200 Meters | 10:20am    |
| Middle School Boys      | 3200 Meters | 10:45am    |
| Middle School Girls     | 2500 Meters | 11:10am    |
| Elementary Boys & Girls | 1738 Meters | 11:30am    |

HS BOYS

IST LAP

2ND LAP

1735 METERS

MS GIRLS