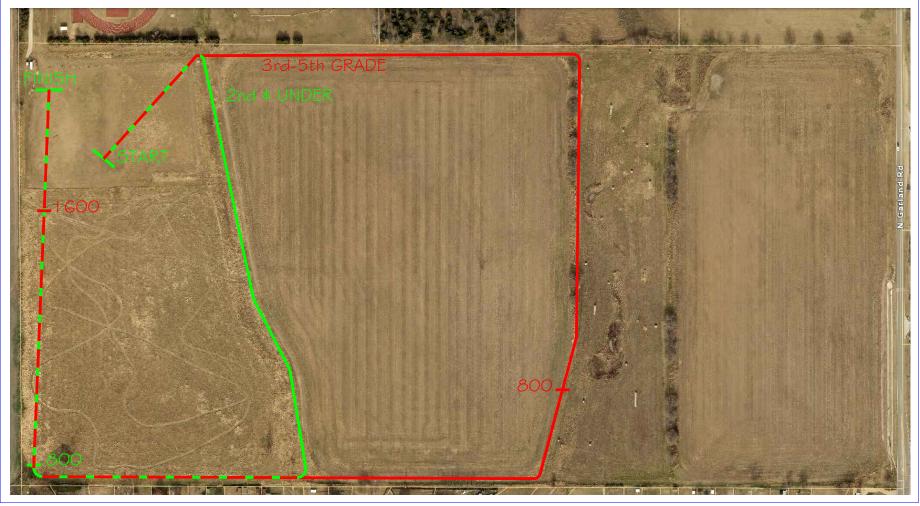

## MIDDLE SCHOOL GIRLS

SEPTEMBER 29, 2018 2500 METERS

ELEM. SCHOOL 2nd & UNDER

ELEM. SCHOOL 3rd-5th

SEPTEMBER 29, 2018 1150 \$ 1800 METERS