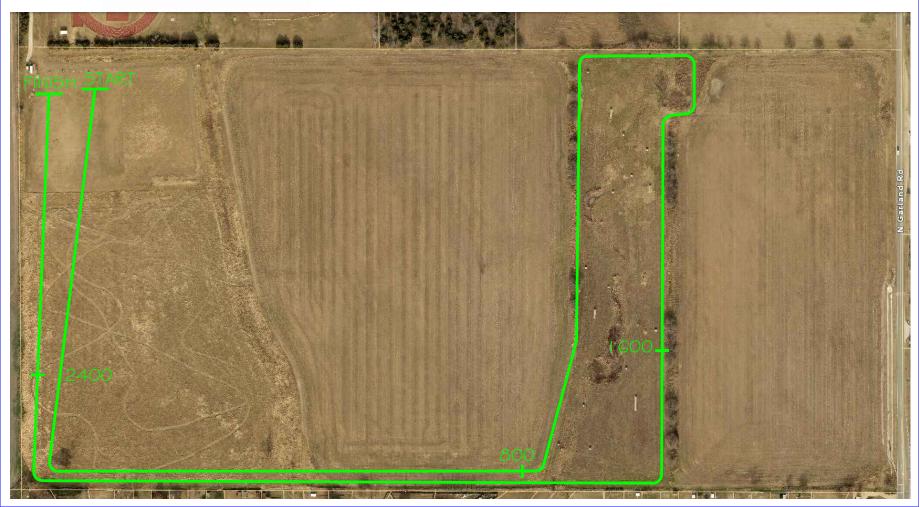

## MIDDLE SCHOOL GIRLS

SEPTEMBER 29, 2018 2500 METERS

ELEM. SCHOOL 2nd & UNDER

ELEM. SCHOOL 3rd-5th

SEPTEMBER 29, 2018 1150 \$ 1800 METERS