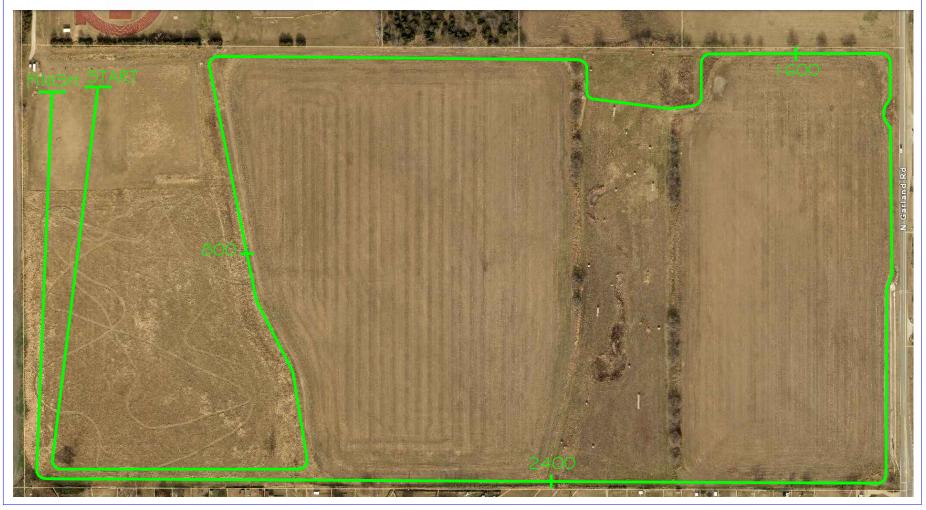

## Cross Country Invitational Class 4A and Below

**DATE:** Saturday, September 29, 2018

**LOCATION:** Meet will be held at **OKLAHOMA BIBLE** 

ACADEMY CROSS COUNTRY COURSE in Enid (5913 W. Chestnut

Ave.)

| TIME &   | Coaches Meeting                          |                                                  |             | 8:30 A.M.  |
|----------|------------------------------------------|--------------------------------------------------|-------------|------------|
| DISTANCE | High School Boys High School Girls       |                                                  | 5000 Meters | 9:00 A.M.  |
|          |                                          |                                                  | 3200 Meters | 9:30 A.M.  |
|          | Middle School Boys                       |                                                  | 3200 Meters | 10:00 A.M. |
|          | Middle School Girls                      |                                                  | 2500 Meters | 10:30 A.M. |
| ENTRY    | \$75.00                                  | Each High School Team                            |             |            |
| FEE      | \$50.00                                  | 0 Each Middle School Team                        |             |            |
|          | \$10.00<br>Make Chec                     | 00 Individual te Checks to: Chisholm High School |             |            |
| AWARDS   | Top 20 Places Team Plaques for 1st Place |                                                  |             |            |