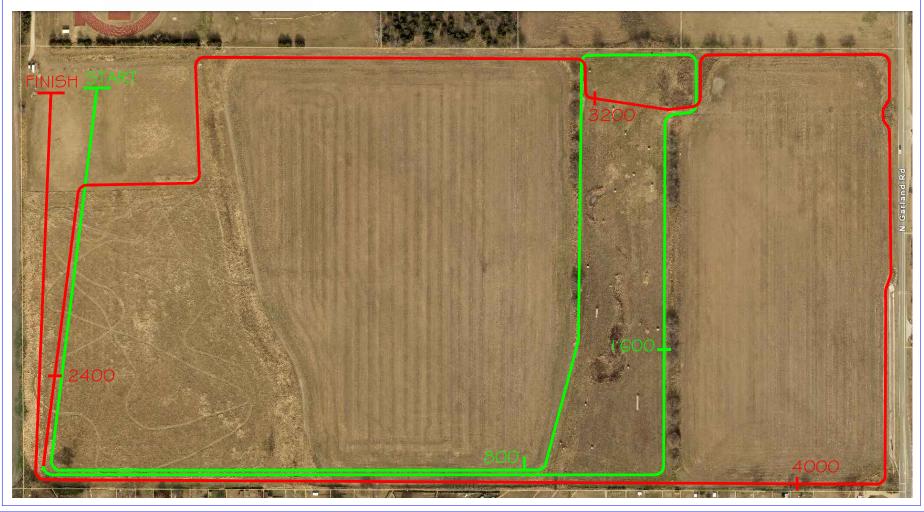

## Cross Country Invitational Class 4A and Below

**DATE:** Saturday, September 29, 2018

**LOCATION:** Meet will be held at **OKLAHOMA BIBLE** 

ACADEMY CROSS COUNTRY COURSE in Enid (5913 W. Chestnut

Ave.)

| TIME &   | Coaches Meeting                          |                                                  |             | 8:30 A.M.  |
|----------|------------------------------------------|--------------------------------------------------|-------------|------------|
| DISTANCE | High School Boys High School Girls       |                                                  | 5000 Meters | 9:00 A.M.  |
|          |                                          |                                                  | 3200 Meters | 9:30 A.M.  |
|          | Middle School Boys                       |                                                  | 3200 Meters | 10:00 A.M. |
|          | Middle School Girls                      |                                                  | 2500 Meters | 10:30 A.M. |
| ENTRY    | \$75.00                                  | Each High School Team                            |             |            |
| FEE      | \$50.00                                  | 0 Each Middle School Team                        |             |            |
|          | \$10.00<br>Make Chec                     | 00 Individual te Checks to: Chisholm High School |             |            |
| AWARDS   | Top 20 Places Team Plaques for 1st Place |                                                  |             |            |

SEPTEMBER 29, 2018 5000 METERS

MIDDLE SCHOOL BOYS HIGH SCHOOL GIRLS

SEPTEMBER 29, 2018 3200 METERS

## MIDDLE SCHOOL GIRLS

SEPTEMBER 29, 2018 2500 METERS

ELEM. SCHOOL 2nd & UNDER

ELEM. SCHOOL 3rd-5th

SEPTEMBER 29, 2018 1150 \$ 1800 METERS