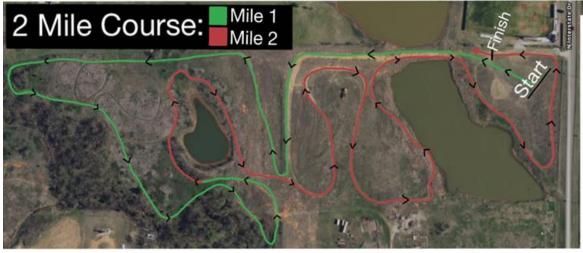

line before the deadline through your ENDURO USA account. Teams will not be added at the meet. Each Team will receive a packet with bibs for each runner. The bib must be worn on the front (chest area). Students will not be allowed to start/enter a race without his/her bib. Junior High Students can NOT be entered

through a High School Account. If you need assistance with your ENDURO USA

account, contact Kevin McWatters at the following email address: kevin@runenduro.com

**CHECK IN:** Bring a copy of the printed from EUDURO USA Entries, to check in as a receipt of entry

in exchange for team/coaches' packet and bib numbers.

ENTRY DUE DATES: ENTRIES DUE ON ENDURO BY 5PM ON THURSDAY, SEPTEMBER 27

**CONTACT:** Cody Weaver – weaver cody@hotmail.com - (405) 371-0243



## **COURSE MAPS**