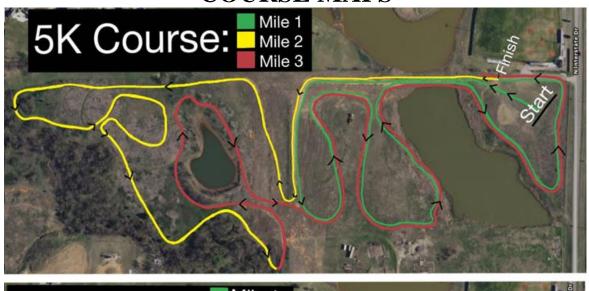

n-line before the deadline through your ENDURO USA account. Teams will not be added at the meet. Each Team will receive a packet with bibs for each runner. The bib must be worn on the front (chest area). Students will not be allowed to start/enter a race without his/her bib. Junior High Students can NOT be entered

through a High School Account. If you need assistance with your ENDURO USA

account, contact Kevin McWatters at the following email address: kevin@runenduro.com

**CHECK IN:** Bring a copy of the printed from EUDURO USA Entries, to check in as a receipt of entry

in exchange for team/coaches' packet and bib numbers.

ENTRY DUE DATES: ENTRIES DUE ON ENDURO BY 5PM ON THURSDAY, SEPTEMBER 27

**CONTACT:** Cody Weaver – weaver cody@hotmail.com - (405) 371-0243



## **COURSE MAPS**