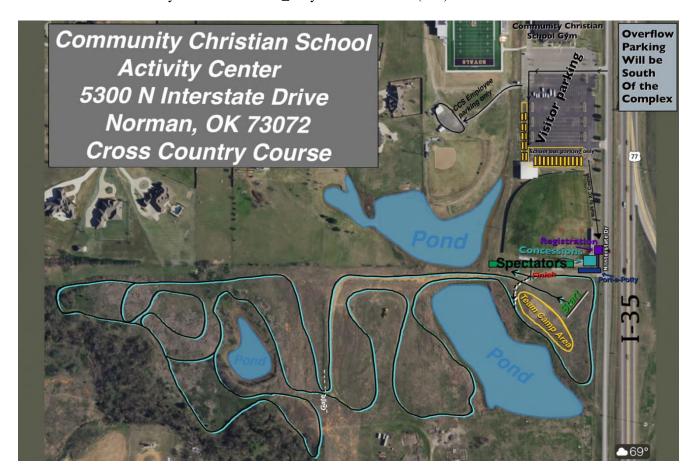

## Second Annual CCS Cross Country Invitational Norman, OK

DATE: SATURDAY, SEPTEMBER 29, 2018

**LOCATION:** Community Christian School Activity Center

5300 N Interstate Dr, Norman, Ok 73072

o Just south of Indian Hills Rd. (Exit 114) and I-35 in Norman.

o Cross Country Course just to the south of CCS Baseball Field (see map below).

**ENTRY FEE:** \$75/High School team - \$150 if your school has both girls and boys teams.

\$50/Junior High School team - \$100 if your school has both girls and boys.

**PARKING:** Bus and car parking in paved CCS Activity Center parking lot north of baseball field (see

map below). COURSE MAPS ARE LOCATED ON THE FINAL PAGE BELOW.

**ENTRY PROCEDURE:** All entries will be done on-line at: www.endurousa.com