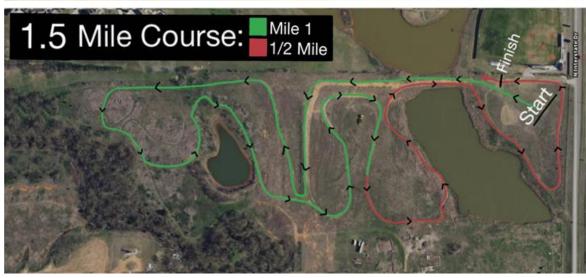

ne before the deadline through your ENDURO USA account. Teams will not be added at the meet. Each Team will receive a packet with bibs for each runner. The bib must be worn on the front (chest area). Students will not be allowed to start/enter a race without his/her bib. Junior High Students can NOT be entered

through a High School Account. If you need assistance with your ENDURO USA

account, contact Kevin McWatters at the following email address: kevin@runenduro.com

**CHECK IN:** Bring a copy of the printed from EUDURO USA Entries, to check in as a receipt of entry

in exchange for team/coaches' packet and bib numbers.

ENTRY DUE DATES: ENTRIES DUE ON ENDURO BY 5PM ON THURSDAY, SEPTEMBER 27

**CONTACT:** Cody Weaver – weaver cody@hotmail.com - (405) 371-0243



## **COURSE MAPS**