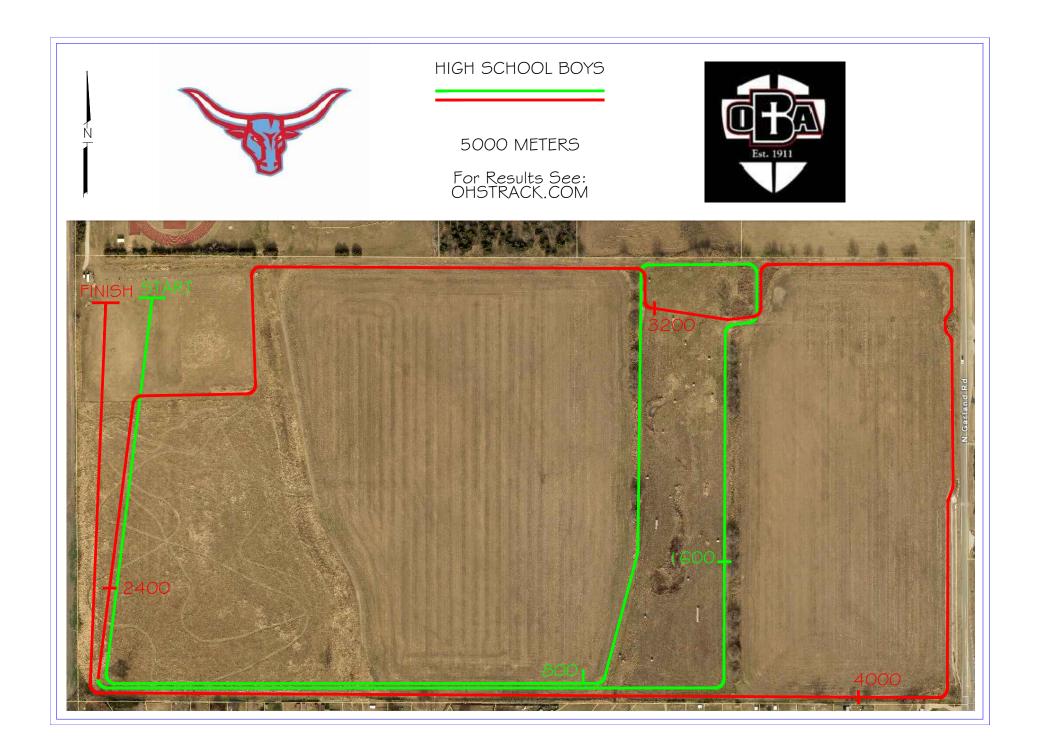

| TIME          | 4A Coachesø Meeting                                               | Finish Line Area | 9:15 A.M.  |
|---------------|-------------------------------------------------------------------|------------------|------------|
| &<br>DISTANCE | 4A Girls                                                          | 3200 Meters      | 10:00 A.M. |
|               | 4A Boys                                                           | 5000 Meters      | 10:45 A.M. |
|               | 4A Awards Presentation                                            | Home Bleachers   | 11:30 A.M. |
|               | 2A Coachesø Meeting                                               | Finish Line Area | 11:15 A.M. |
|               | 2A Girls                                                          | 3200 Meters      | 12:00 P.M. |
|               | 2A Boys                                                           | 5000 Meters      | 12:45 P.M. |
|               | 2A Awards Presentation                                            | Home Bleachers   | 1:30 P.M.  |
|               | 3A Coachesø Meeting                                               | Finish Line Area | 1:15 A.M.  |
|               | 3A Girls                                                          | 3200 Meters      | 2:00 P.M.  |
|               | 3A Boys                                                           | 5000 Meters      | 2:45 P.M.  |
|               | 3A Awards Presentation                                            | Home Bleachers   | 3:30 P.M.  |
| AWARDS        | Top 15 Individual Places<br>Team Plaque for 1 <sup>st</sup> Place |                  |            |