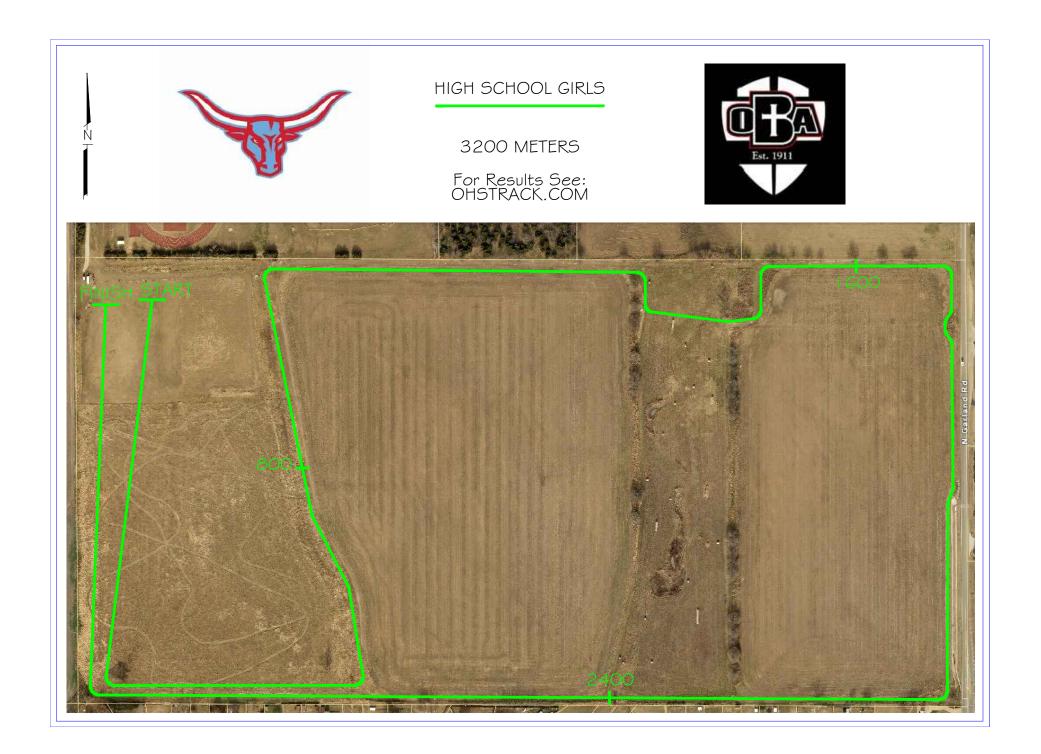

| TIME          | 4A Coachesø Meeting                                               | Finish Line Area | 9:15 A.M.  |
|---------------|-------------------------------------------------------------------|------------------|------------|
| &<br>DISTANCE | 4A Girls                                                          | 3200 Meters      | 10:00 A.M. |
|               | 4A Boys                                                           | 5000 Meters      | 10:45 A.M. |
|               | 4A Awards Presentation                                            | Home Bleachers   | 11:30 A.M. |
|               | 2A Coachesø Meeting                                               | Finish Line Area | 11:15 A.M. |
|               | 2A Girls                                                          | 3200 Meters      | 12:00 P.M. |
|               | 2A Boys                                                           | 5000 Meters      | 12:45 P.M. |
|               | 2A Awards Presentation                                            | Home Bleachers   | 1:30 P.M.  |
|               | 3A Coachesø Meeting                                               | Finish Line Area | 1:15 A.M.  |
|               | 3A Girls                                                          | 3200 Meters      | 2:00 P.M.  |
|               | 3A Boys                                                           | 5000 Meters      | 2:45 P.M.  |
|               | 3A Awards Presentation                                            | Home Bleachers   | 3:30 P.M.  |
| AWARDS        | Top 15 Individual Places<br>Team Plaque for 1 <sup>st</sup> Place |                  |            |