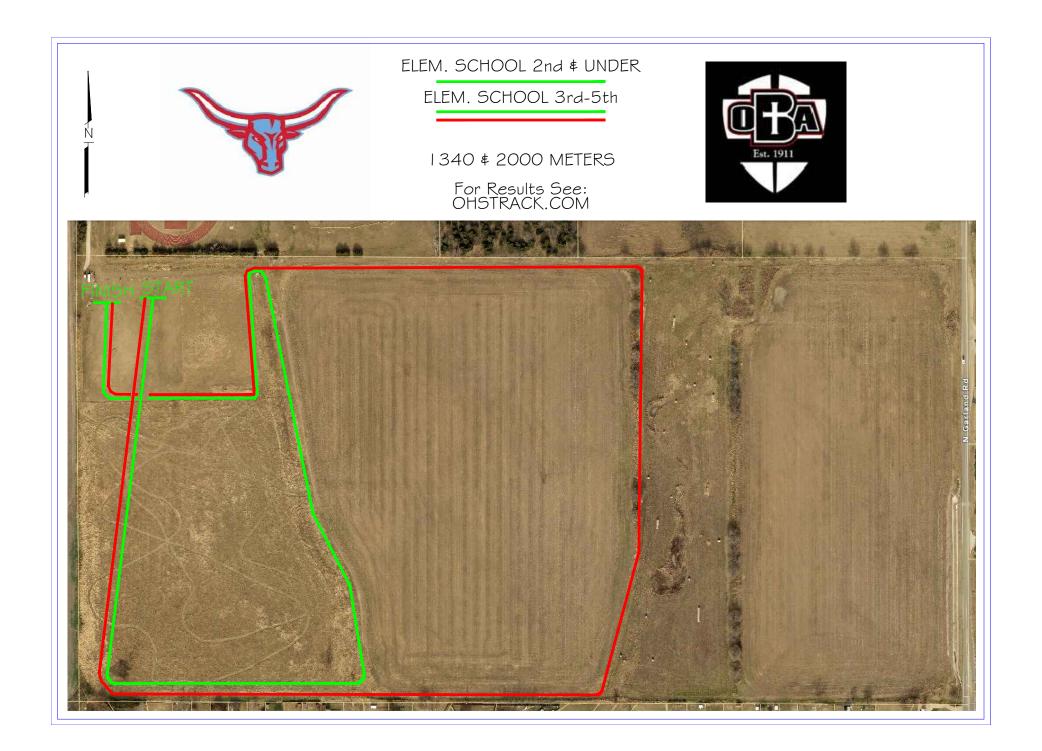

## LOCATION: Meet will be held at OKLAHOMA BIBLE ACADEMY CROSS COUNTRY COURSE in Enid (5913 W. Chestnut Ave.)

| TIME<br>&                | Coaches Meeting                                            |              | 8:30 A.M.  |
|--------------------------|------------------------------------------------------------|--------------|------------|
| <b>&amp;</b><br>DISTANCE | High School Boys                                           | 5000 Meters  | 9:00 A.M.  |
|                          | High School Girls                                          | 3200 Meters  | 9:30 A.M.  |
|                          | Middle School Boys                                         | 3200 Meters  | 10:00 A.M. |
|                          | Middle School Girls                                        | 2500 Meters  | 10:30 A.M. |
|                          | Elementary 2 <sup>nd</sup> -Below                          | w1340 Meters | 10:50 A.M. |
|                          | Elementary 3 <sup>rd</sup> -5 <sup>th</sup>                | 2000 Meters  | 11:00 A.M. |
| ENTRY                    | \$75.00 Each High School Team                              |              |            |
| FEE                      | \$50.00 Each Middle                                        | School Team  |            |
|                          | \$30.00 All Elementary Runners from 1 School               |              |            |
|                          | \$10.00 Individual                                         |              |            |
|                          | Make Checks to: Chisholm High School                       |              |            |
| AWARDS                   | Top 20 Places Team Plaques for 1 <sup>st</sup> Place HS/MS |              |            |