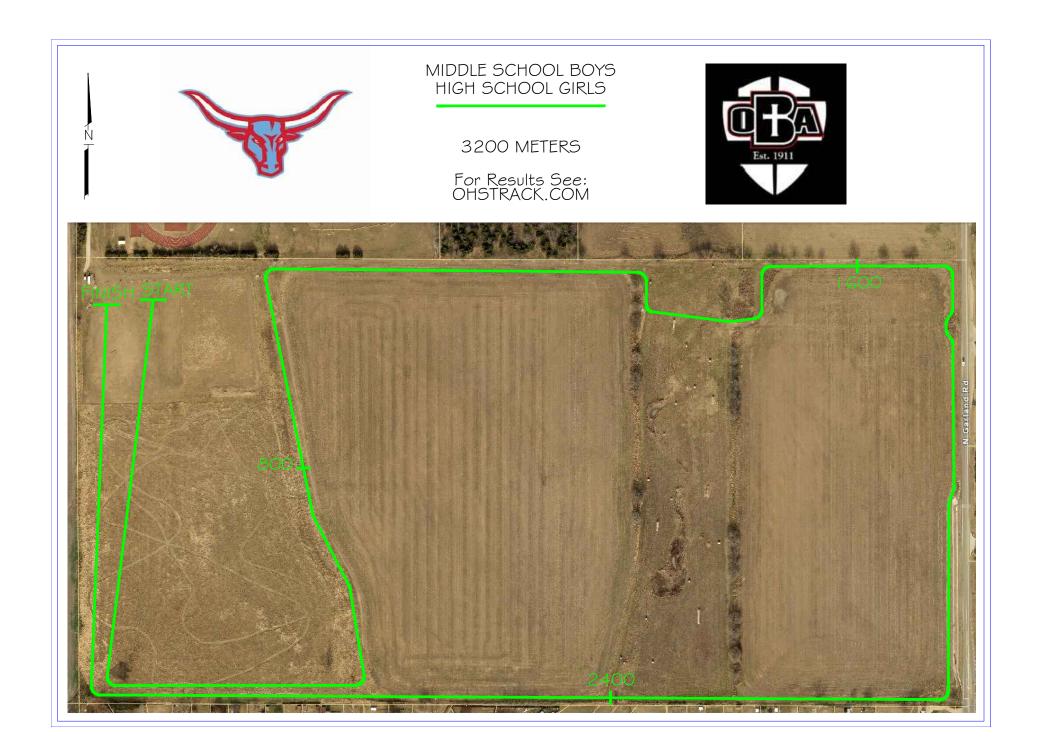

## LOCATION: Meet will be held at OKLAHOMA BIBLE ACADEMY CROSS COUNTRY COURSE in Enid (5913 W. Chestnut Ave.)

| TIME<br>&                | Coaches Meeting                                            |              | 8:30 A.M.  |
|--------------------------|------------------------------------------------------------|--------------|------------|
| <b>&amp;</b><br>DISTANCE | High School Boys                                           | 5000 Meters  | 9:00 A.M.  |
|                          | High School Girls                                          | 3200 Meters  | 9:30 A.M.  |
|                          | Middle School Boys                                         | 3200 Meters  | 10:00 A.M. |
|                          | Middle School Girls                                        | 2500 Meters  | 10:30 A.M. |
|                          | Elementary 2 <sup>nd</sup> -Below                          | w1340 Meters | 10:50 A.M. |
|                          | Elementary 3 <sup>rd</sup> -5 <sup>th</sup>                | 2000 Meters  | 11:00 A.M. |
| ENTRY                    | \$75.00 Each High School Team                              |              |            |
| FEE                      | \$50.00 Each Middle                                        | School Team  |            |
|                          | \$30.00 All Elementary Runners from 1 School               |              |            |
|                          | \$10.00 Individual                                         |              |            |
|                          | Make Checks to: Chisholm High School                       |              |            |
| AWARDS                   | Top 20 Places Team Plaques for 1 <sup>st</sup> Place HS/MS |              |            |