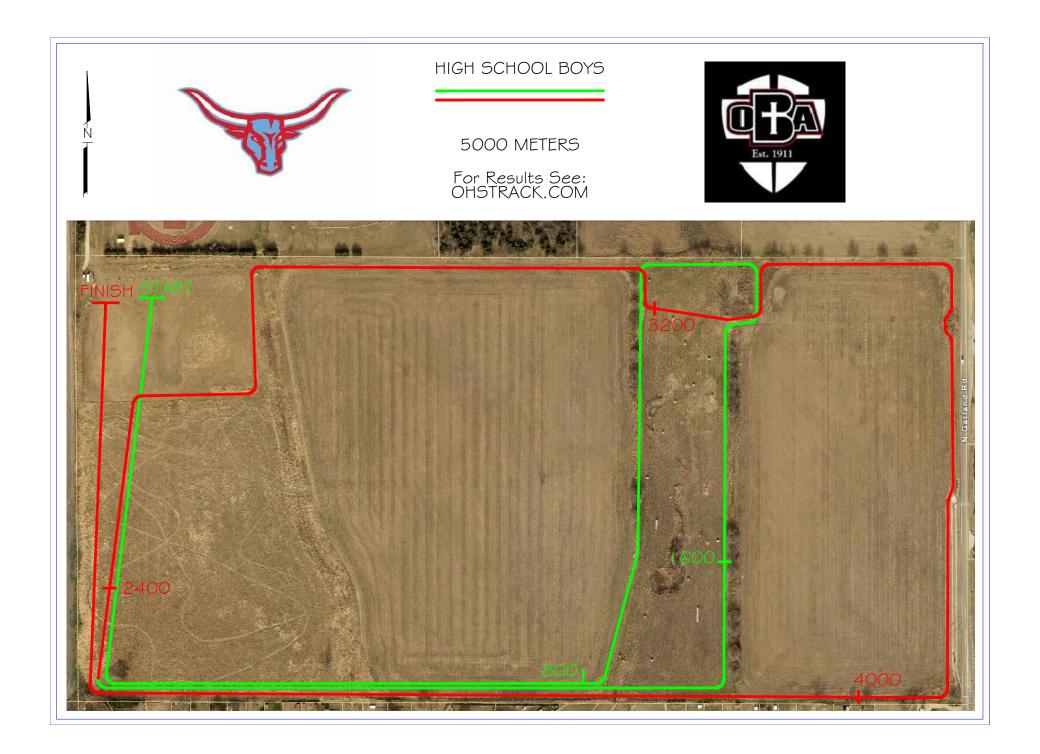

## LOCATION: Meet will be held at OKLAHOMA BIBLE ACADEMY CROSS COUNTRY COURSE in Enid (5913 W. Chestnut Ave.)

| TIME<br>&                | Coaches Meeting                                            |              | 8:30 A.M.  |
|--------------------------|------------------------------------------------------------|--------------|------------|
| <b>&amp;</b><br>DISTANCE | High School Boys                                           | 5000 Meters  | 9:00 A.M.  |
|                          | High School Girls                                          | 3200 Meters  | 9:30 A.M.  |
|                          | Middle School Boys                                         | 3200 Meters  | 10:00 A.M. |
|                          | Middle School Girls                                        | 2500 Meters  | 10:30 A.M. |
|                          | Elementary 2 <sup>nd</sup> -Below                          | w1340 Meters | 10:50 A.M. |
|                          | Elementary 3 <sup>rd</sup> -5 <sup>th</sup>                | 2000 Meters  | 11:00 A.M. |
| ENTRY                    | \$75.00 Each High School Team                              |              |            |
| FEE                      | \$50.00 Each Middle                                        | School Team  |            |
|                          | \$30.00 All Elementary Runners from 1 School               |              |            |
|                          | \$10.00 Individual                                         |              |            |
|                          | Make Checks to: Chisholm High School                       |              |            |
| AWARDS                   | Top 20 Places Team Plaques for 1 <sup>st</sup> Place HS/MS |              |            |