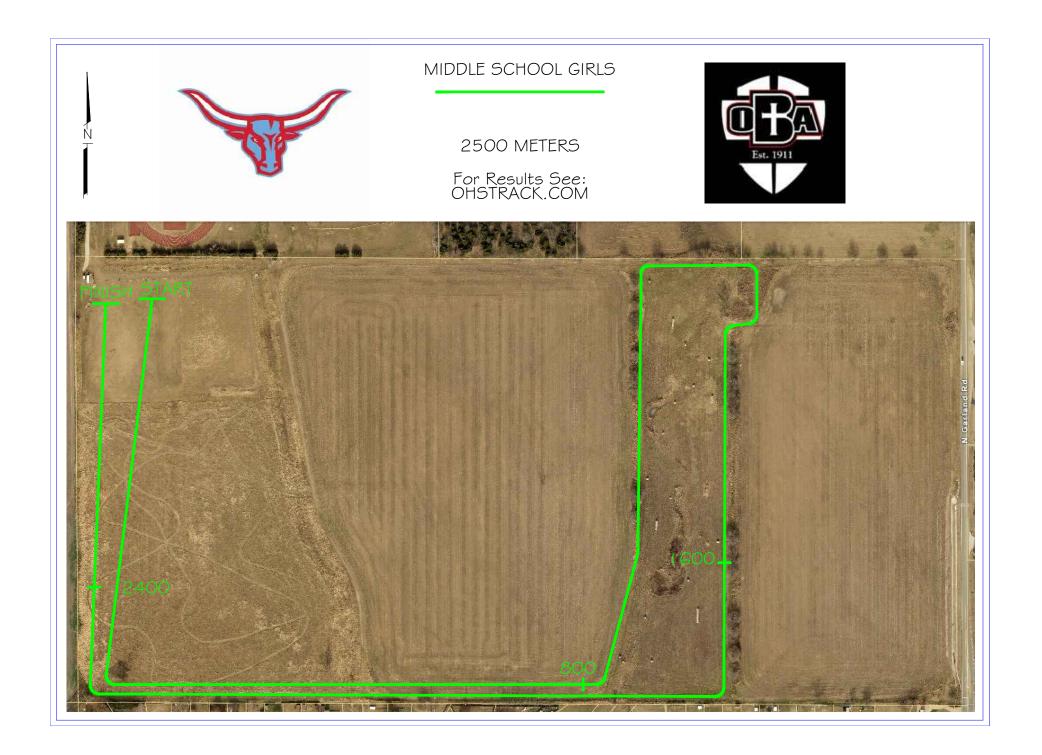

## LOCATION: Meet will be held at OKLAHOMA BIBLE ACADEMY CROSS COUNTRY COURSE in Enid (5913 W. Chestnut Ave.)

| TIME<br>&                | Coaches Meeting                                            |              | 8:30 A.M.  |
|--------------------------|------------------------------------------------------------|--------------|------------|
| <b>&amp;</b><br>DISTANCE | High School Boys                                           | 5000 Meters  | 9:00 A.M.  |
|                          | High School Girls                                          | 3200 Meters  | 9:30 A.M.  |
|                          | Middle School Boys                                         | 3200 Meters  | 10:00 A.M. |
|                          | Middle School Girls                                        | 2500 Meters  | 10:30 A.M. |
|                          | Elementary 2 <sup>nd</sup> -Below                          | w1340 Meters | 10:50 A.M. |
|                          | Elementary 3 <sup>rd</sup> -5 <sup>th</sup>                | 2000 Meters  | 11:00 A.M. |
| ENTRY                    | \$75.00 Each High School Team                              |              |            |
| FEE                      | \$50.00 Each Middle                                        | School Team  |            |
|                          | \$30.00 All Elementary Runners from 1 School               |              |            |
|                          | \$10.00 Individual                                         |              |            |
|                          | Make Checks to: Chisholm High School                       |              |            |
| AWARDS                   | Top 20 Places Team Plaques for 1 <sup>st</sup> Place HS/MS |              |            |