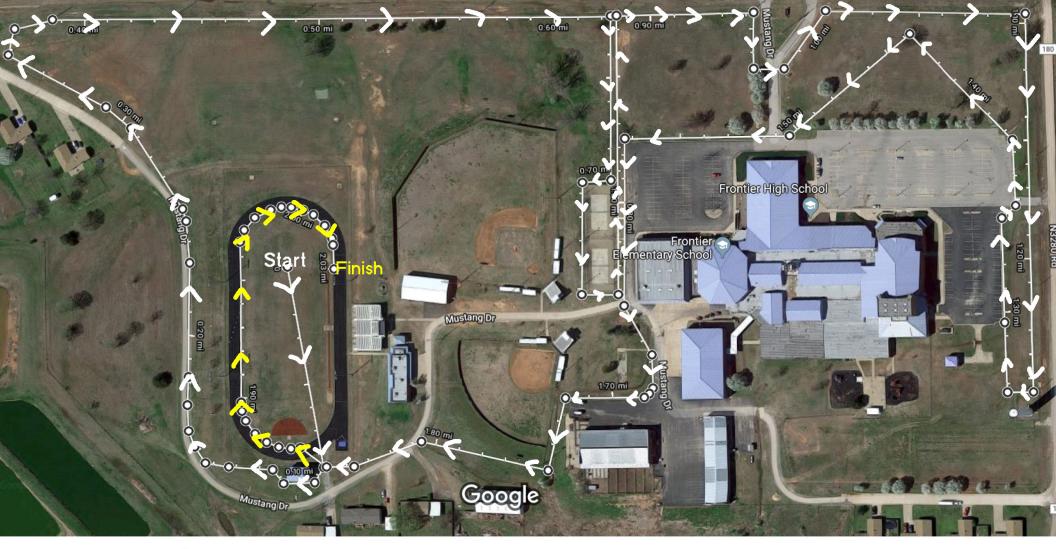

Measure distance Total area: 1,306,517.45 ft² (121,379.44 m²) Total distance: 2.03 mi (3.27 km)

HIGH SCHOOL BOYS SK

Measure distance Total area: 812,844.68 ft² (75,515.74 m²) Total distance: 3.13 mi (5.03 km)