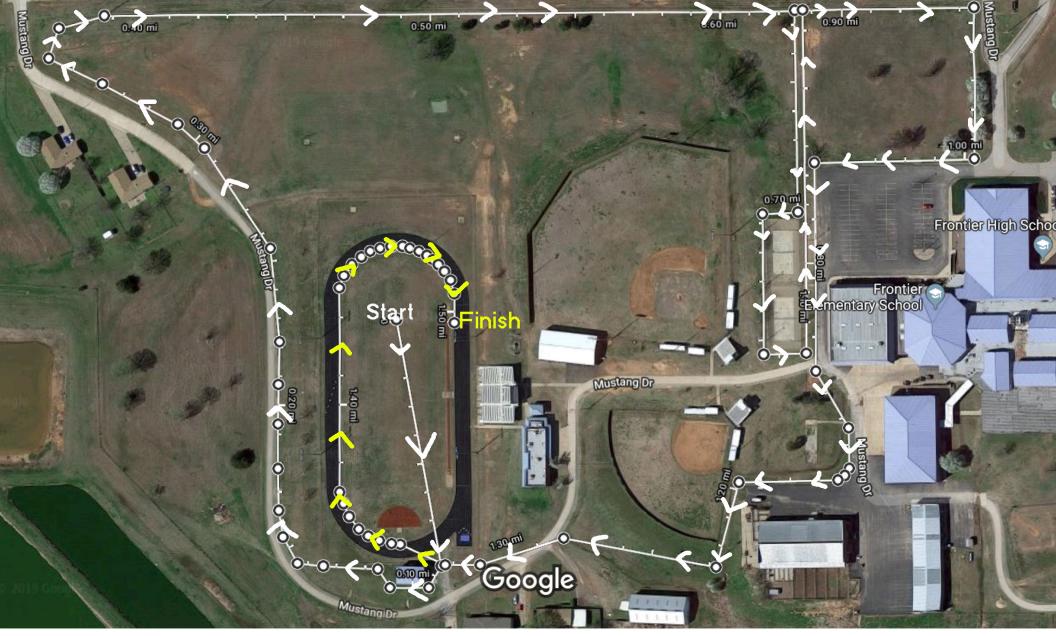

Admission will be \$5 per car.

STH-6TH SIRLS 1600M

Measure distance Total distance: 5,245.82 ft (1.60 km)

5TH-6TH B045 7TH-8TH SIRLS 2400M

Measure distance Total distance: 1.50 mi (2.42 km)

7TH-8TH BOYS HIGH SCHOOL GIRLS 3200M