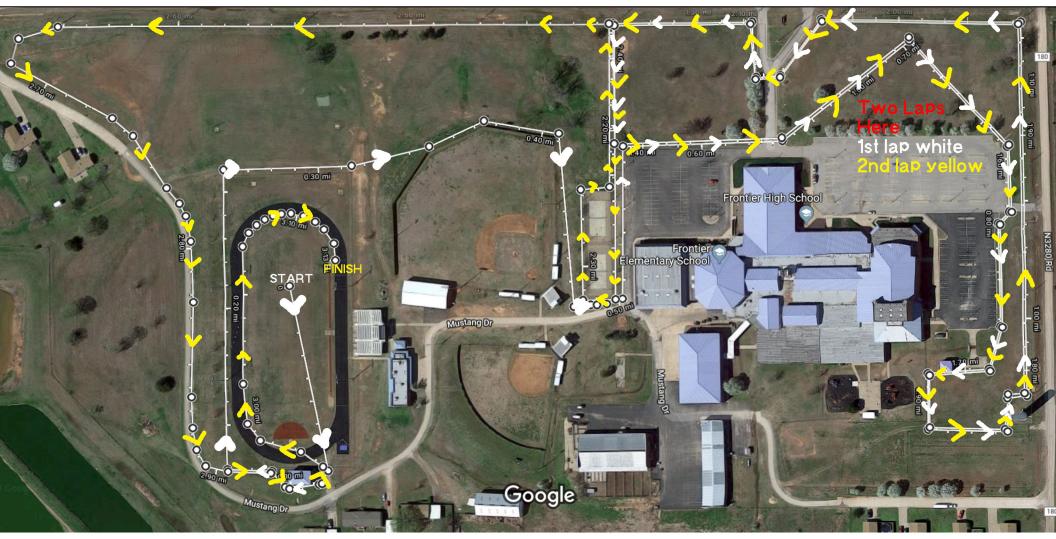

Measure distance Total area: 1,306,517.45 ft² (121,379.44 m²) Total distance: 2.03 mi (3.27 km)

HIGH SCHOOL BOYS SK

Measure distance Total area: 812,844.68 ft² (75,515.74 m²) Total distance: 3.13 mi (5.03 km)