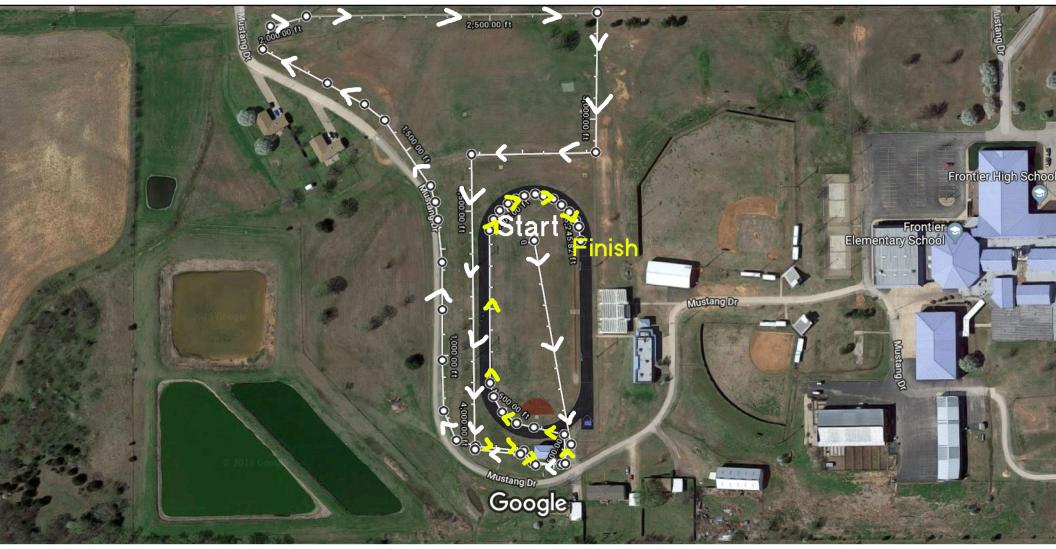

Admission will be \$5 per car.

STH-6TH SIRLS 1600M

Measure distance Total distance: 5,245.82 ft (1.60 km)

5TH-6TH B045 7TH-8TH SIRLS 2400M

Measure distance Total distance: 1.50 mi (2.42 km)

7TH-8TH BOYS HIGH SCHOOL GIRLS 3200M