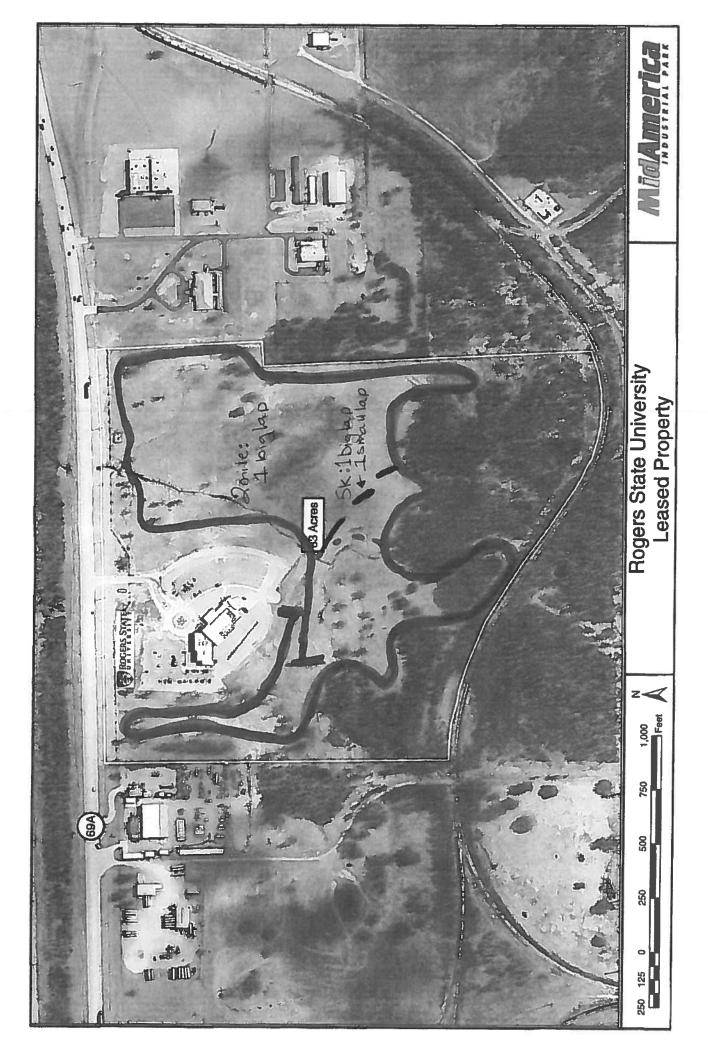

**LOCATION:** The RSU Pryor Campus is located 3 miles East of HWY 69 on HWY 69A. RSU is located on the South side of the road. Bus Parking will be on the North side of the campus.

FORMAT: All High School Boys and All High School Girls,

TIME: Race packets will be available at 3:00 pm at the check-in table inside RSU-Pryor on the south end.

4:00pm HS Girls 5k

4:30pm HS Boys 5k

5:00pm JrH Girls 2 mile

5:30pm JrH Boys 2 mile

\*We will run on a rolling schedule as the times are est.