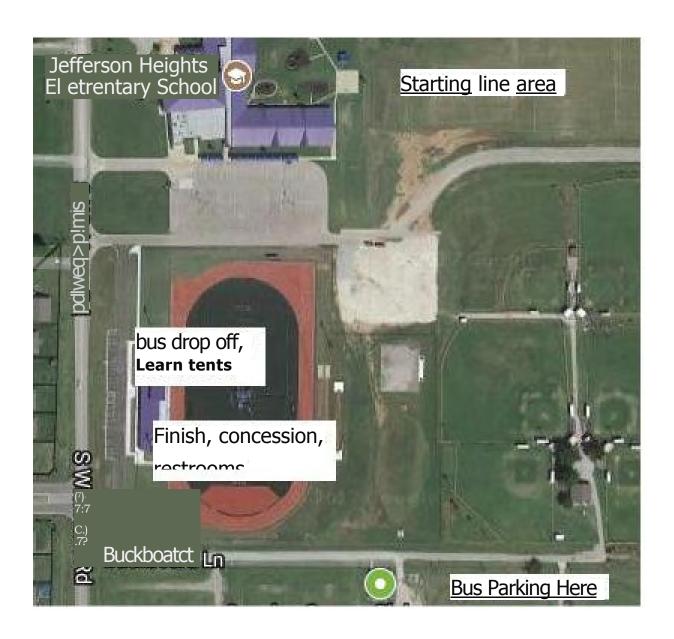

## Sapulpa's Westside Sports Complex

1611 S. Wickham Road, Sapulpa, OK 74066 behind Sapulpa Wal-Mart

| 8:20 a.m.  | Coaches' Meeting     |         |                         |
|------------|----------------------|---------|-------------------------|
| 8:30 a.m.  | Elementary Girls     | 1 mile  | awards to all finishers |
| 8:45 a.m.  | Elementary Boys      | 1 mile  | awards to all finishers |
| 9:00 a.m.  | Varsity and JV Girls | 1 mile  | 20 medals               |
| 9:15 a.m.  | Varsity and JV Girls | 2 miles | 20 medals               |
| 9:45 a.m.  | Varsity Boys         | 2 miles | 20 medals               |
| 10:10 a.m. | JV Boys              | 2 miles | 20 medals               |
| 10:40 a.m. | JH Girls (7-8th)     | 1 mile  | 20 medals               |
| 11:00 a.m. | JH Boys (7-8th)      | 1 mile  | 20 medals               |