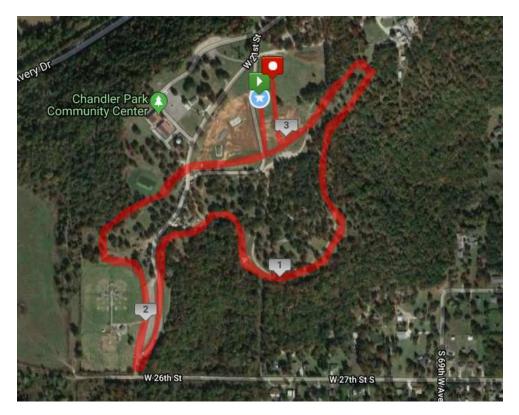

>nd</sup> Varsity Division

## **Entry Fees:**

- \$80 for each High School team, \$150 for both boys and girls
- JV runners are free with Varsity team entry. If no Varsity Team entry \$80 per team, \$150 for both boys and girls
- \$65 for each Middle School Team, \$110 for both boys and girls
- Schools with at least 5 runners must enter a Varsity Team
- Individual runner \$10 each
  - Make checks payable to Edison XC Booster
    - Mail All Payments To:
      - Edison XC Booster Attn: Sarah Jackson
      - 5715 East 105th St

      - Tulsa, OK 74137
- Elementary Registration: Email Coach Pinkerton at <u>pinkertonxc@gmail.com</u> for registration form. Cost \$5 per runner

Questions? Coach Pinkerton, Edison Prep Head XC Coach: pinkertonxc@gmail.com

# Approximate Course for 5000m

# 5000m