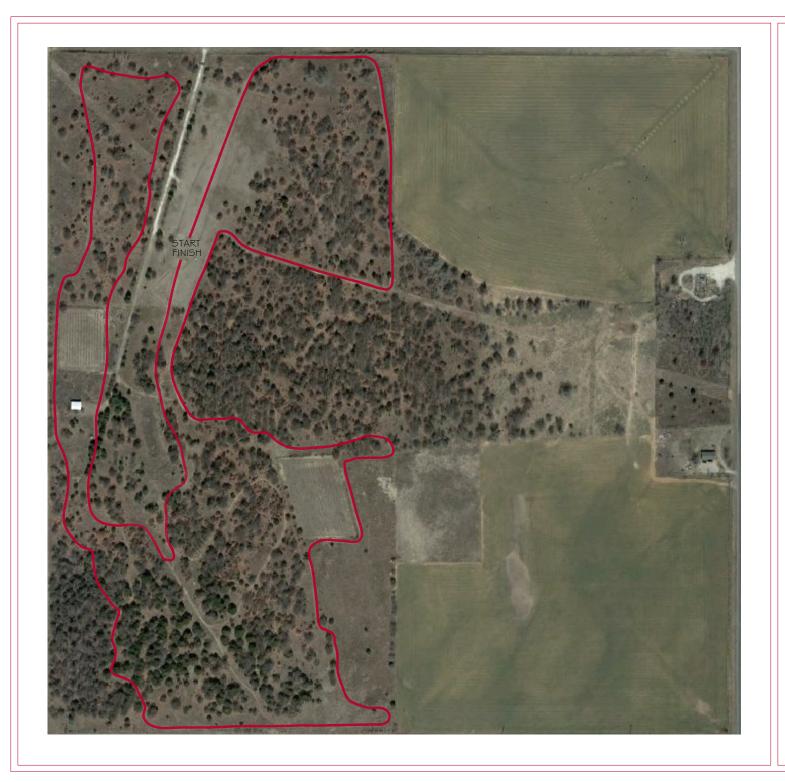

## WATONGA Cross Country Invitational Saturday, August 31, 2019

**Location:** From HWY 33, travel 3 miles north on HWY 8; then go West ½ mile. The course is on the south side of the road. There are no dressing facilities at the site, porta-potties will be available. There will be a \$5 per car gate admission.

HS BOYS

WATONGA CROSS COUNTRY

2500 METERS

HS GIRLS

WATONGA CROSS COUNTRY

1735 METERS

MS GIRLS