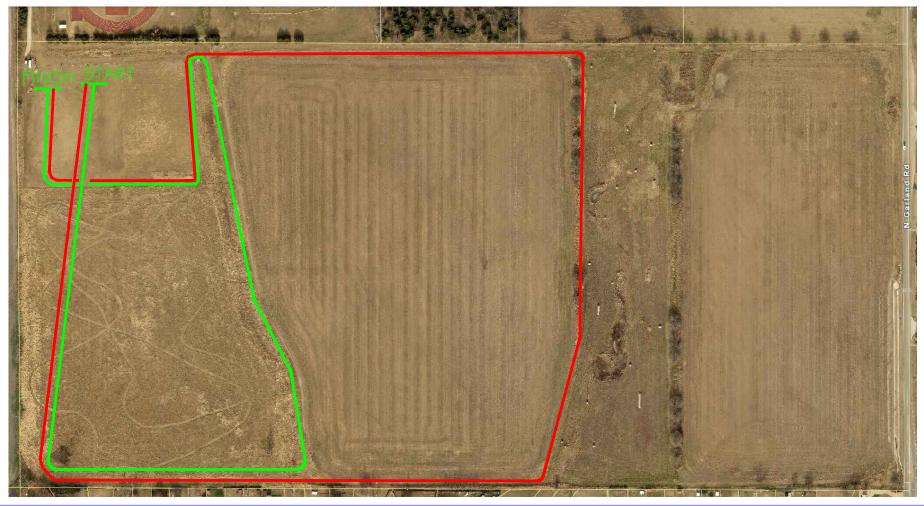

# Cross Country Invitational Class 4A and Below

**DATE:** Saturday, October 10, 2020

LOCATION: Meet will be held at OKLAHOMA BIBLE ACADEMY CROSS

**COUNTRY COURSE** in Enid (5913 W. Chestnut Ave.)

| TIME &   | Coaches Meeting                              |             | 8:30 A.M.  |
|----------|----------------------------------------------|-------------|------------|
| DISTANCE | High School Boys                             | 5000 Meters | 9:00 A.M.  |
|          | High School Girls                            | 3200 Meters | 9:30 A.M.  |
|          | Middle School Boys                           | 3200 Meters | 10:00 A.M. |
|          | Middle School Girls                          | 2500 Meters | 10:30 A.M. |
|          | Elementary 3 <sup>rd</sup> -Below            | 1340 Meters | 10:50 A.M. |
|          | Elementary 4 <sup>th</sup> -5 <sup>th</sup>  | 2000 Meters | 11:00 A.M. |
| ENTRY    | \$75.00 Each High School Team                |             |            |
| FEE      | \$50.00 Each Middle School Team              |             |            |
|          | \$30.00 All Elementary Runners from 1 School |             |            |
|          | \$10.00 Individual                           |             |            |