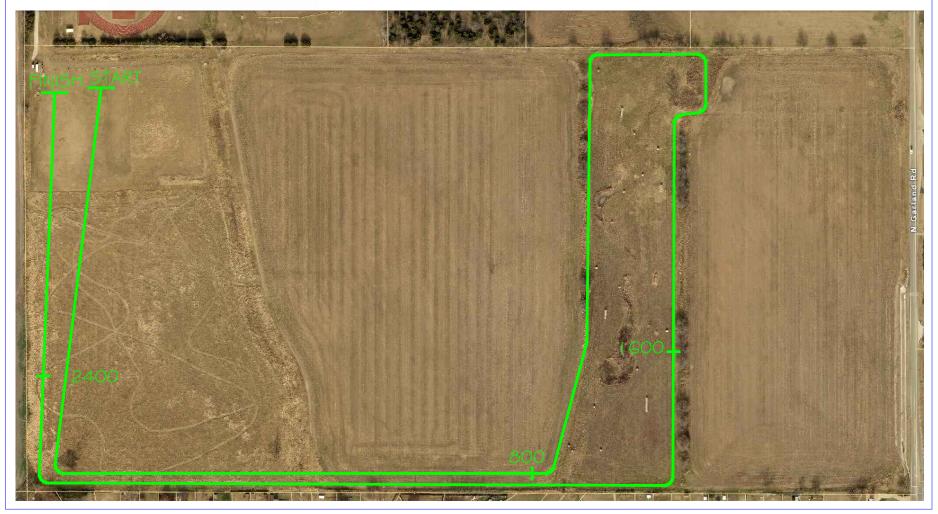

# Cross Country Invitational Class 4A and Below

**DATE:** Saturday, October 10, 2020

LOCATION: Meet will be held at OKLAHOMA BIBLE ACADEMY CROSS

**COUNTRY COURSE** in Enid (5913 W. Chestnut Ave.)

| TIME &   | Coaches Meeting                              |             | 8:30 A.M.  |
|----------|----------------------------------------------|-------------|------------|
| DISTANCE | High School Boys                             | 5000 Meters | 9:00 A.M.  |
|          | High School Girls                            | 3200 Meters | 9:30 A.M.  |
|          | Middle School Boys                           | 3200 Meters | 10:00 A.M. |
|          | Middle School Girls                          | 2500 Meters | 10:30 A.M. |
|          | Elementary 3 <sup>rd</sup> -Below            | 1340 Meters | 10:50 A.M. |
|          | Elementary 4 <sup>th</sup> -5 <sup>th</sup>  | 2000 Meters | 11:00 A.M. |
| ENTRY    | \$75.00 Each High School Team                |             |            |
| FEE      | \$50.00 Each Middle School Team              |             |            |
|          | \$30.00 All Elementary Runners from 1 School |             |            |
|          | \$10.00 Individual                           |             |            |