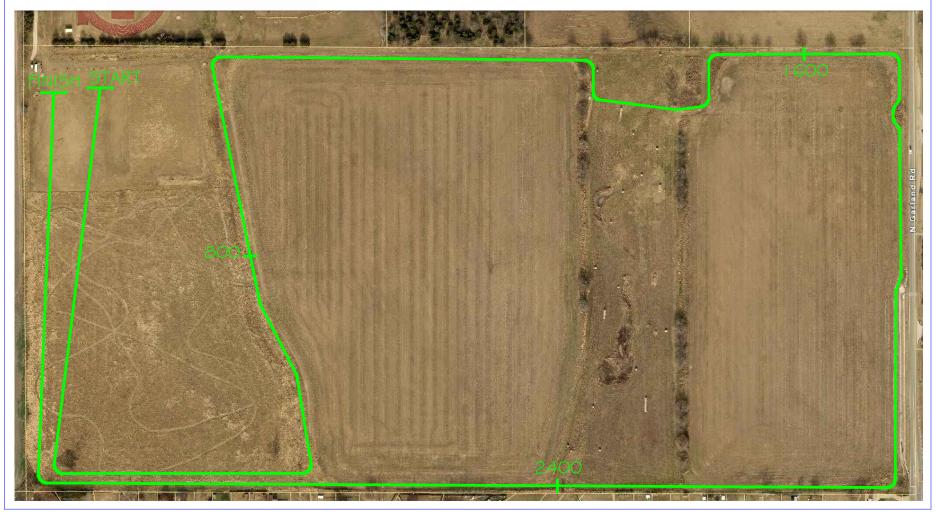

## MIDDLE SCHOOL BOYS HIGH SCHOOL GIRLS

3200 METERS

For Results See: OHSTRACK.COM