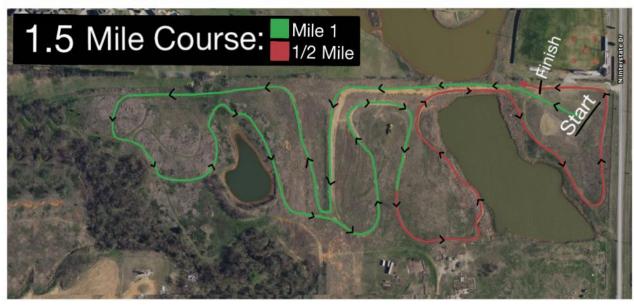

**CONCESSION:** There will be a concession stand available with healthy foods, fruit, and drinks. We will also have a merchandise table with meet shirts for sale.

**PARKING:** Bus and car parking in paved CCS Activity Center parking lot north of baseball field (see map below). **COURSE MAPS ARE LOCATED ON THE FINAL PAGE BELOW.** 

## **XC MAP:**