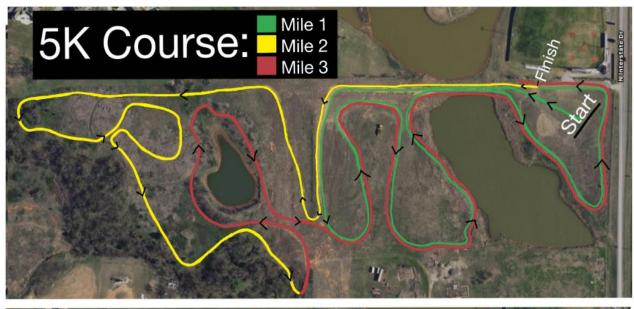

**CONCESSION:** There will be a concession stand available with healthy foods, fruit, and drinks. We will also have a merchandise table with meet shirts for sale.

**PARKING:** Bus and car parking in paved CCS Activity Center parking lot north of baseball field (see map below). **COURSE MAPS ARE LOCATED ON THE FINAL PAGE BELOW.** 

## **XC MAP:**