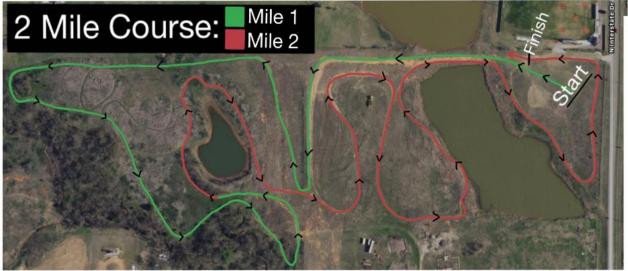

**CONCESSION:** There will be a concession stand available with healthy foods, fruit, and drinks. We will also have a merchandise table with meet shirts for sale.

**PARKING:** Bus and car parking in paved CCS Activity Center parking lot north of baseball field (see map below). **COURSE MAPS ARE LOCATED ON THE FINAL PAGE BELOW.** 

## **XC MAP:**