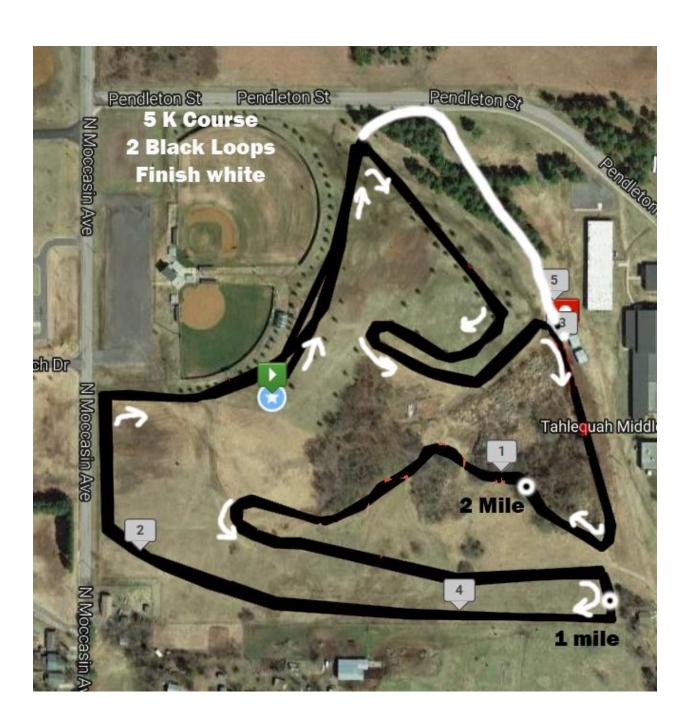

## MS Girls & Boys 3200 Course (1 white lap, 1 black lap, Grey Finish) HS Girls & Boys 5000 Course (2 Black Laps, White Finish)