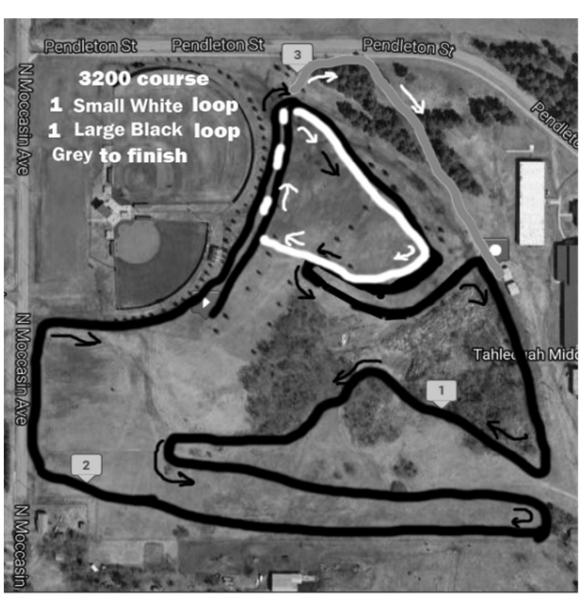

## MS Girls & Boys 3200 Course (1 white lap, 1 black lap, Grey Finish) HS Girls & Boys 5000 Course (2 Black Laps, White Finish)