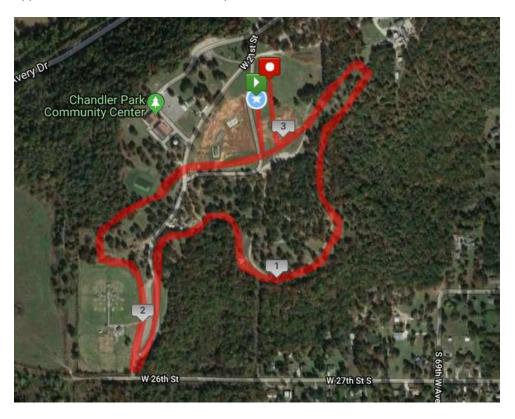

Edison XC Booster Attn: Barbara Pinkerton

3920 S Peoria Tulsa, OK 74105

Questions? Coach Pinkerton, Edison Prep Head XC Coach: pinkertonxc@gmail.com

Approximate Course for 5000m - 2 loop course for 5000m

MS Race will be 1 loop