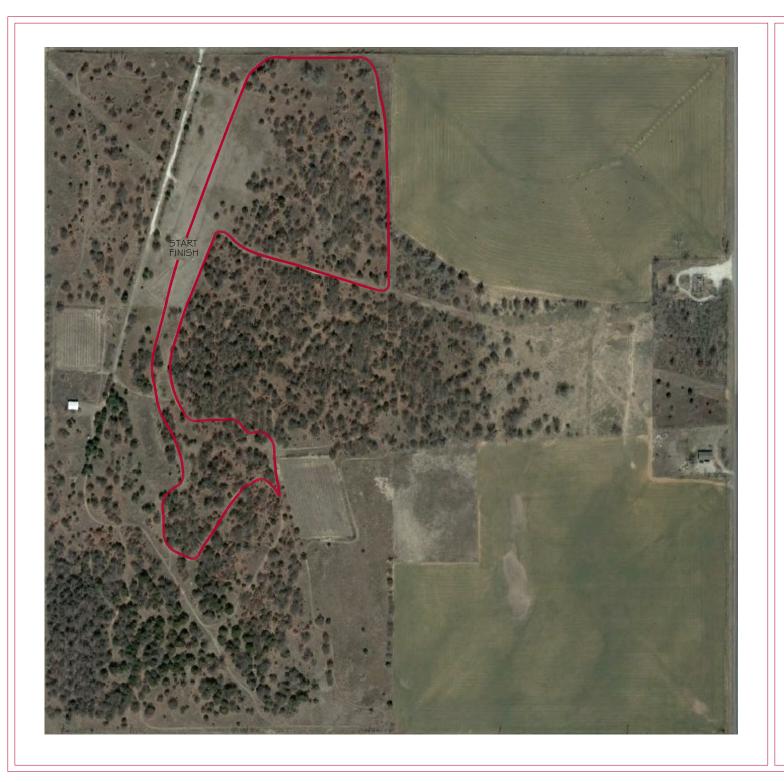

## If you have any questions regarding the meet, please contact:

Jim Bob Coleman-Watonga Cross Country Coach 580-623-7362 School 580-478-2039 Cell jcoleman@watonga.k12.ok.us

5000 METERS

HS BOYS

IST LAP

2ND LAP

HS GIRLS / MS BOYS

2500 METERS

HS GIRLS

MS BOYS

1735 METERS

MS GIRLS