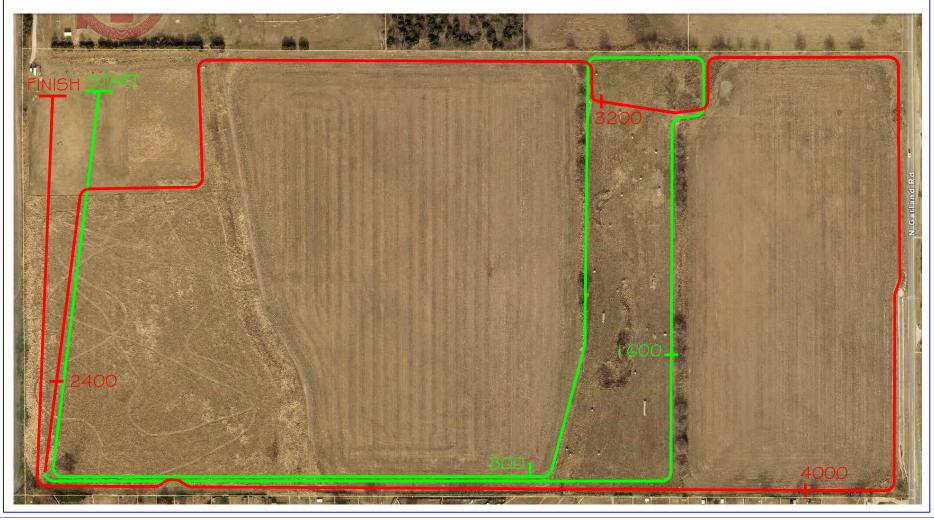

### Cross Country Invitational Class 4A and Below / 1A Track

**DATE:** Saturday, October 2, 2021

LOCATION: Meet will be held at OKLAHOMA BIBLE ACADEMY CROSS

**COUNTRY COURSE** in Enid (5913 W. Chestnut Ave.)

| TIME     | Coaches Meeting                       |             | 8:30 A.M. |
|----------|---------------------------------------|-------------|-----------|
| &        | (Class A Teams can enter either race) |             |           |
| DISTANCE | High School Boys 4A-Below             | 5000 Meters | 9:00 A.M. |

High School Boys 1A Track

High School Girls 4A-Below

High School Girls 1A Track

Middle School Boys

Middle School Girls

2500 Meters

10:00 A.M.

3200 Meters

10:30 A.M.

3200 Meters

11:00 A.M.

Middle School Girls

2500 Meters

11:30 A.M.

Elementary 3<sup>rd</sup>-Below

1340 Meters

11:50 A.M.

Elementary 4<sup>th</sup>-5<sup>th</sup> 2000 Meters 12:00 P.M.

**ENTRY** \$75.00 Each High School Team

FEE \$50.00 Each Middle School Team

\$50.00 All Elementary Runners from 1 School

\$10.00 Individual