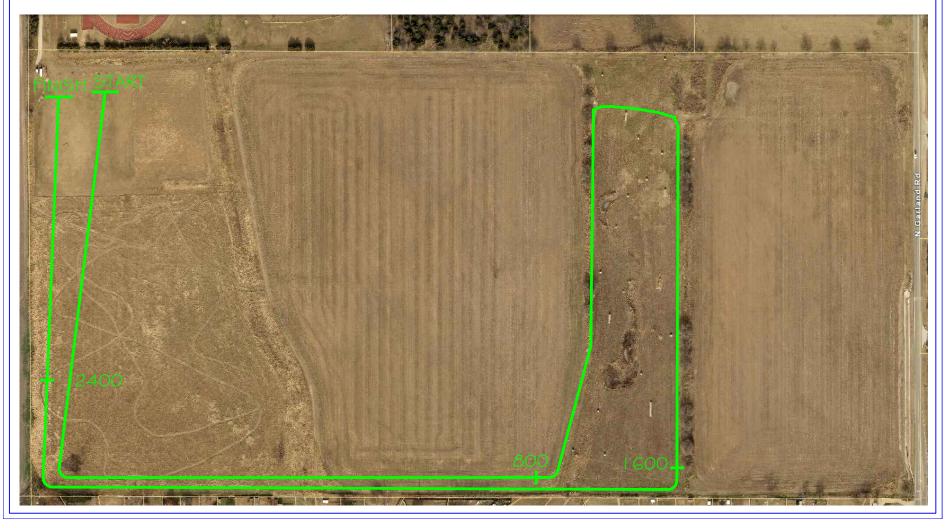

# MIDDLE SCHOOL BOYS HIGH SCHOOL GIRLS

3200 METERS

For Results See: OHSTRACK.COM