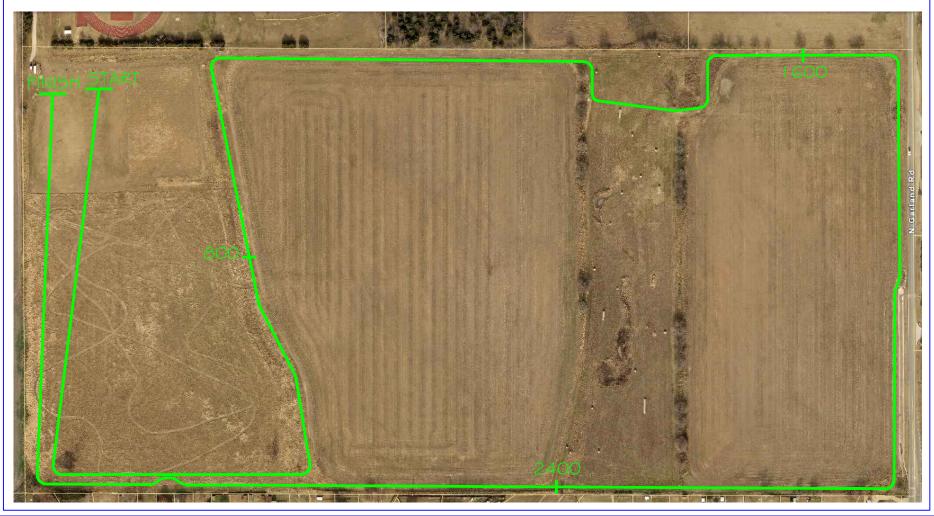

1st @ 5:00pm. Middle School and Elementary students can NOT be entered through a High School Account. Log into your account at: <a href="www.endurousa.com">www.endurousa.com</a> \* \* NO LATE ENTRIES \* \* \* Schools who have not entered on-line will NOT be added at the meet. \* \* \* If you have any questions about your ENDURO account, please email your questions to: <a href="weeklernedgenergy-levels-new-months.com">kevin@runenduro.com</a>

There will be a \$5.00 per car gate admission

Jim Coleman <u>jcoleman@chisholm.k12.ok.us</u> Chisholm High School, Enid, Oklahoma 73703 School Phone-----(580) 237-5512 Cell Phone-----(580) 791-1309

HIGH SCHOOL BOYS

5000 METERS

For Results See: OHSTRACK.COM







# MIDDLE SCHOOL BOYS HIGH SCHOOL GIRLS

3200 METERS

For Results See: OHSTRACK.COM







# MIDDLE SCHOOL GIRLS

# 2500 METERS

For Results See: OHSTRACK.COM







ELEM. SCHOOL 3rd & UNDER

ELEM. SCHOOL 4th-5th

1340 \$ 2000 METERS

For Results See: OHSTRACK.COM