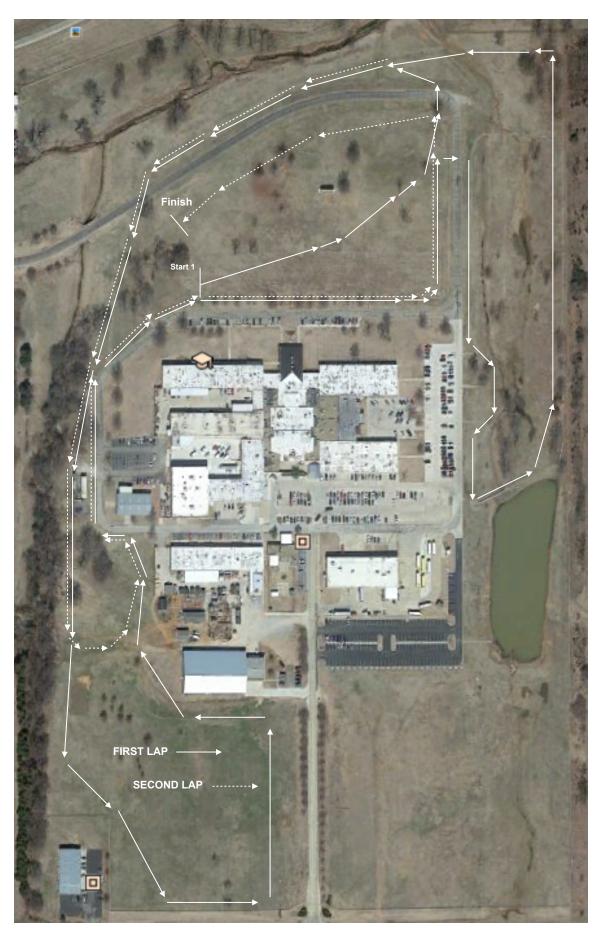

## **5000 Meter Course**

RESULTS ONLINE AT: https://www.blacksquirreltiming.com/live-results