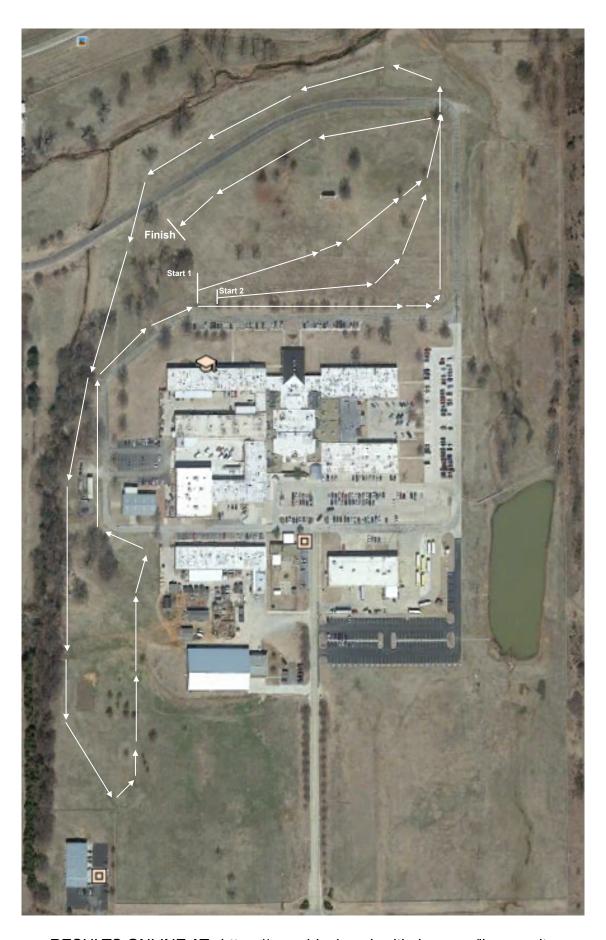

## **3200 Meter Course**

RESULTS ONLINE AT: https://www.blacksquirreltiming.com/live-results