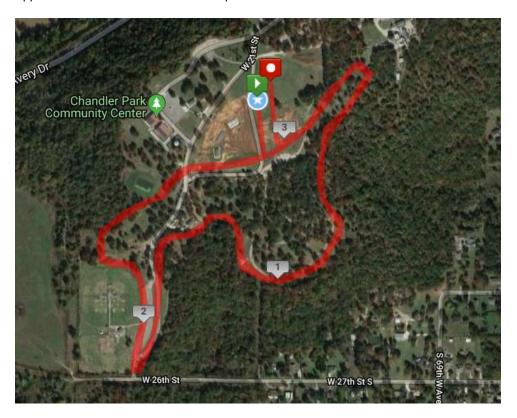

Join us for a great course on grass with some rolling hills and fun!

Online Entries Only: All entries must be done on https://endurousa.com/login

Approximate Course for 5000m – 2 loop course for 5000m

MS Race will be 1 loop