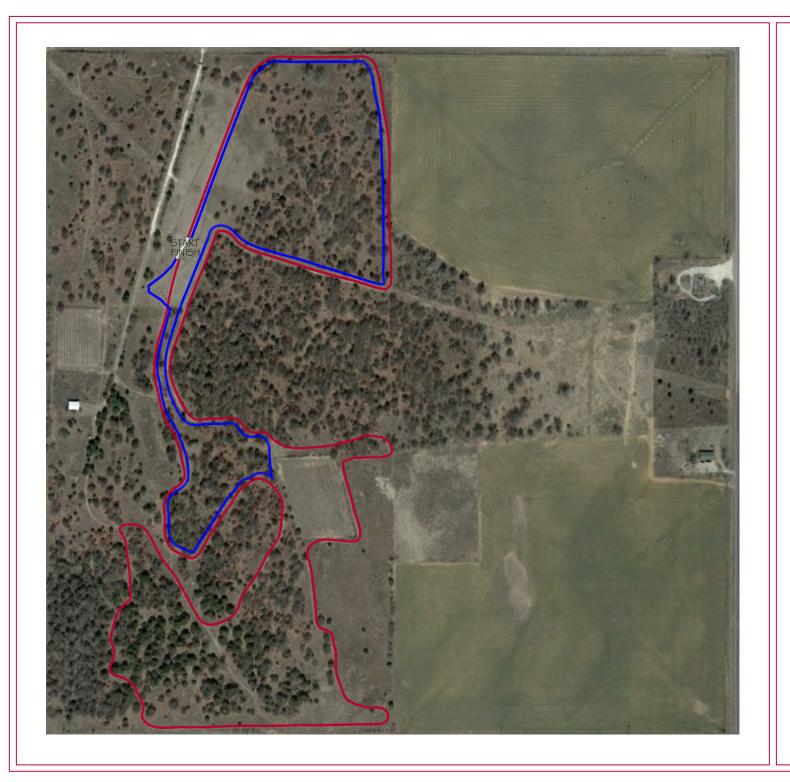

## If you have any questions regarding the meet, please contact:

Jim Bob Coleman-Watonga Cross Country Coach 580-623-7362 School 580-478-2039 Cell jcoleman@watonga.k12.ok.us

5000 METERS

IST LAP

2ND LAP

3200 METERS