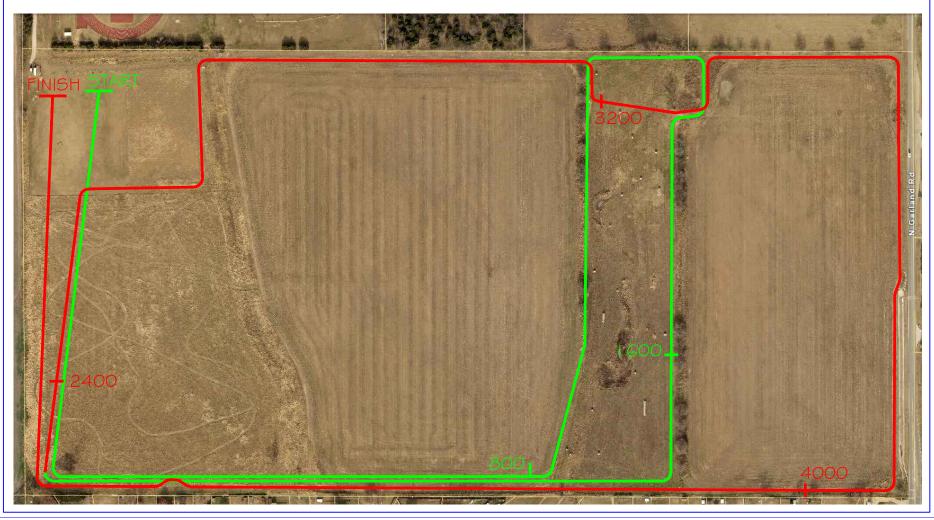

**DISTANCE** High School Boys 4A-Below 5000 Meters 9:00 A.M.

High School Boys 1A Track

High School Girls 4A-Below

High School Girls 1A Track

Middle School Boys

Middle School Girls

2500 Meters

10:00 A.M.

3200 Meters

10:30 A.M.

3200 Meters

11:00 A.M.

Middle School Girls

2500 Meters

11:30 A.M.

Elementary 3<sup>rd</sup>-Below

1340 Meters

11:50 A.M.

Elementary 4<sup>th</sup>-5<sup>th</sup> 2000 Meters 12:00 P.M.

**ENTRY** \$75.00 Each High School Team

**FEE** \$50.00 Each Middle School Team

\$50.00 All Elementary Runners from 1 School