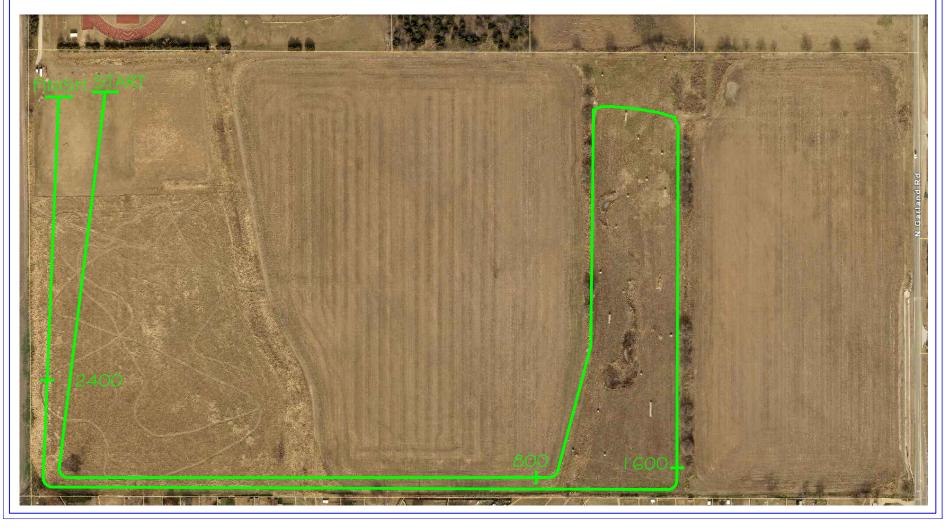

**DISTANCE** High School Boys 4A-Below 5000 Meters 9:00 A.M.

High School Boys 1A Track

High School Girls 4A-Below

High School Girls 1A Track

Middle School Boys

Middle School Girls

2500 Meters

10:00 A.M.

3200 Meters

10:30 A.M.

3200 Meters

11:00 A.M.

Middle School Girls

2500 Meters

11:30 A.M.

Elementary 3<sup>rd</sup>-Below

1340 Meters

11:50 A.M.

Elementary 4<sup>th</sup>-5<sup>th</sup> 2000 Meters 12:00 P.M.

**ENTRY** \$75.00 Each High School Team

**FEE** \$50.00 Each Middle School Team

\$50.00 All Elementary Runners from 1 School