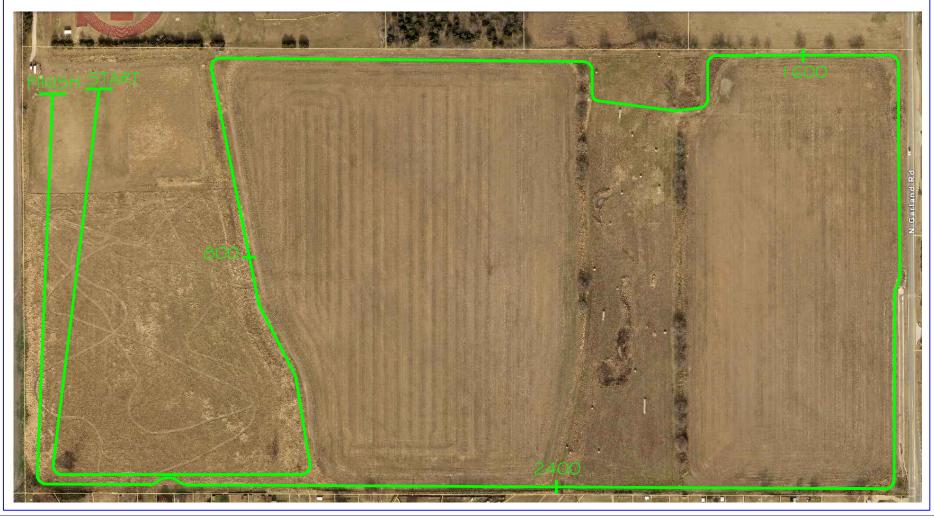

**DISTANCE** High School Boys 4A-Below 5000 Meters 9:00 A.M.

High School Boys 1A Track

High School Girls 4A-Below

High School Girls 1A Track

Middle School Boys

Middle School Girls

2500 Meters

10:00 A.M.

3200 Meters

10:30 A.M.

3200 Meters

11:00 A.M.

Middle School Girls

2500 Meters

11:30 A.M.

Elementary 3<sup>rd</sup>-Below

1340 Meters

11:50 A.M.

Elementary 4<sup>th</sup>-5<sup>th</sup> 2000 Meters 12:00 P.M.

**ENTRY** \$75.00 Each High School Team

**FEE** \$50.00 Each Middle School Team

\$50.00 All Elementary Runners from 1 School