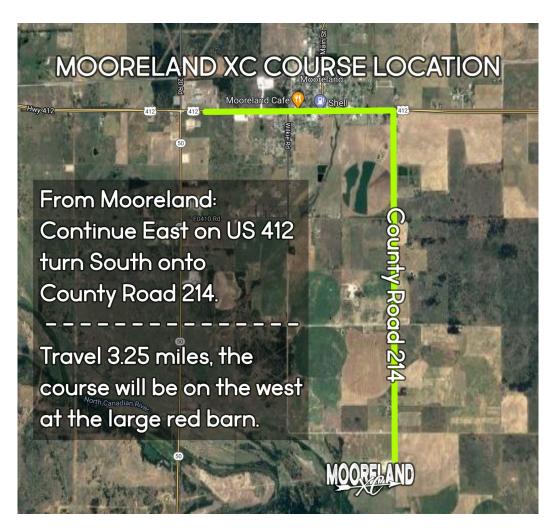

## DATE: FRIDAY, OCTOBER 14, 2021

**PLACE**: MOORELAND XC Course (3.25 miles south on County Road 214, it's paved). See attached map for detailed directions.