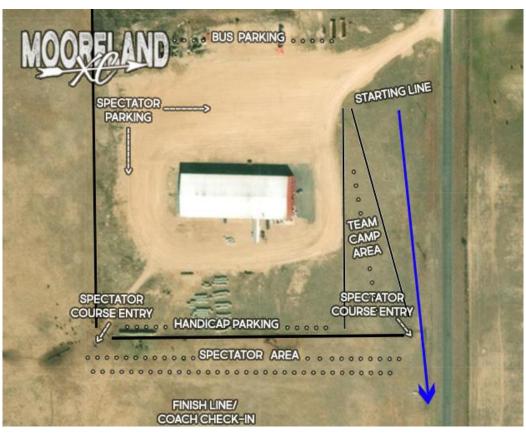

**SPECTATOR ADMISSION:** \$5 per car, handicap parking available along south fence with views of the majority of the cross country course.

PLEASE MAKE CHECKS PAYABLE TO: MOORELAND PUBLIC SCHOOLS % XC

Entries must be emailed on or before October 10. We look forward to seeing you!