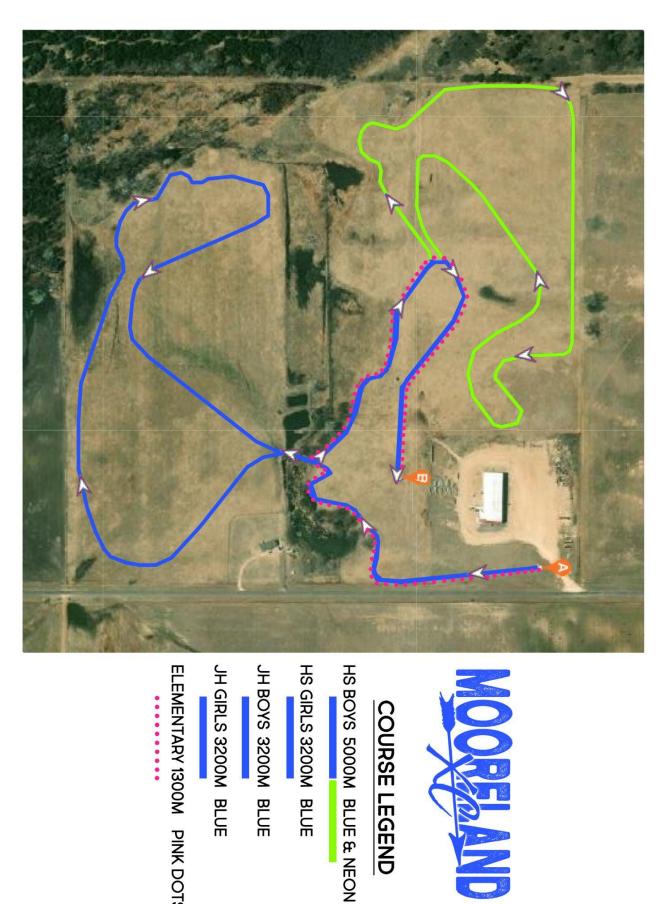

## **RACE SCHEDULE:**

9:00 A.M. COACHES MEETING

9:30 A.M HIGH SCHOOL BOYS (5000M) 10:00 A.M. HIGH SCHOOL GIRLS (3200M)

10:30 A.M. JUNIOR HIGH BOYS 7-8 GRADES ONLY (3200M)
11:00 A.M. JUNIOR HIGH GIRLS 7-8 GRADES ONLY (3200M)
11:30 A.M. ELEMENTARY BOYS 6TH GRADE & BELOW (1300M)
11:45 A.M. ELEMENTARY GIRLS 6TH GRADE & BELOW (1300M)

## **COURSE LEGEND**

HS GIRLS 3200M BLUE

JH GIRLS 3200M BLUE

ELEMENTARY 1300M PINK DOTS