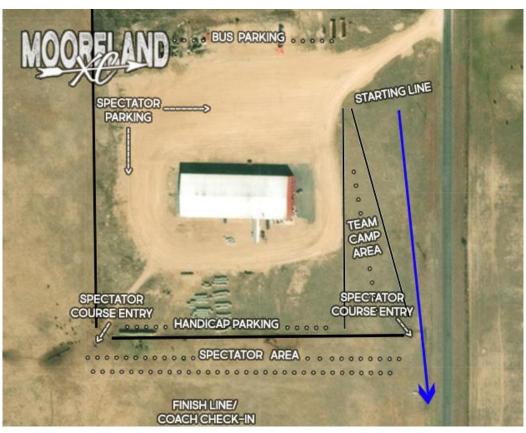

**SPECTATOR ADMISSION:** \$5 per car, handicap parking available along south fence with views of the majority of the cross country course.

PLEASE MAKE CHECKS PAYABLE TO: MOORELAND PUBLIC SCHOOLS % XC

Entries must be emailed on or before September 15. We look forward to seeing you!