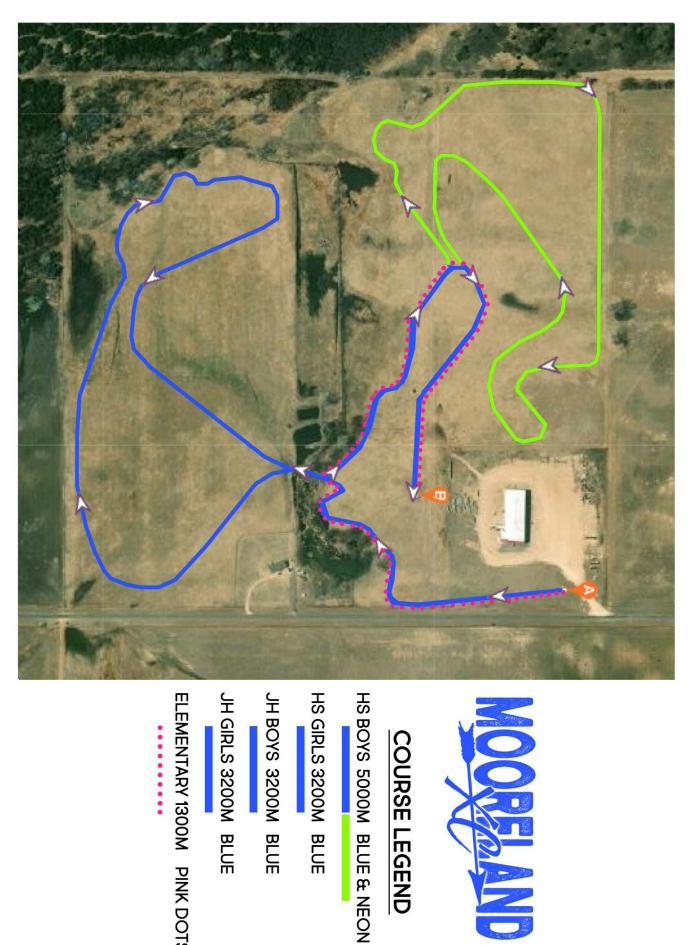

## COURSE LEGEND

HS GIRLS 3200M BLUE

JH BOYS 3200M BLUE

JH GIRLS 3200M BLUE

ELEMENTARY 1300M PINK DOTS