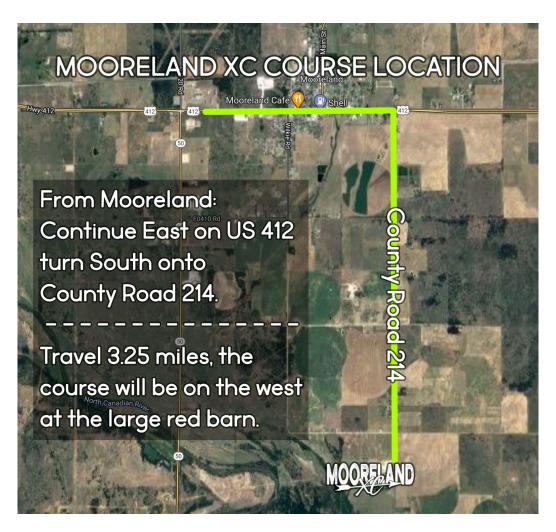

You are invited to the 2nd Annual MOORELAND XC INVITATIONAL Cross Country Meet. **BRAND NEW COURSE!!! BRAND NEW LOCATION!** 

DATE: TUESDAY, SEPTEMBER 20, 2021

**PLACE**: MOORELAND XC Course (3.25 miles south on County Road 214, it's paved). See attached map for detailed directions.