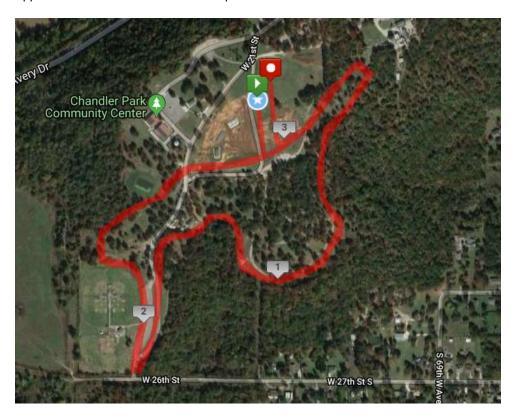

Girls and Boys
Middle School: Top 20 Girls and Boys
Team Plaque: 1<sup>st</sup>, 2<sup>nd</sup> Varsity Division

### **Entry Fees:**

- \$80 for each Varsity High School team, \$150 for both boys and girls
- JV runners are free with Varsity team entry. If no Varsity Team entry \$80 per team, \$150 for both boys and girls
- \$65 for each Middle School Team, \$110 for both boys and girls
- Schools with at least 5 runners must enter a Varsity Team
- Individual runner \$10 each
  - Make checks payable to Edison XC Booster

Mail All Payments To:

Edison XC Booster Attn: Barbara Pinkerton

3920 S Peoria Tulsa, OK 74105

Questions? Coach Pinkerton, Edison Prep Head XC Coach: <a href="mailto:pinkertonxc@gmail.com">pinkertonxc@gmail.com</a>

Approximate Course for 5000m – 2 loop course for 5000m



MS Race will be 1 loop