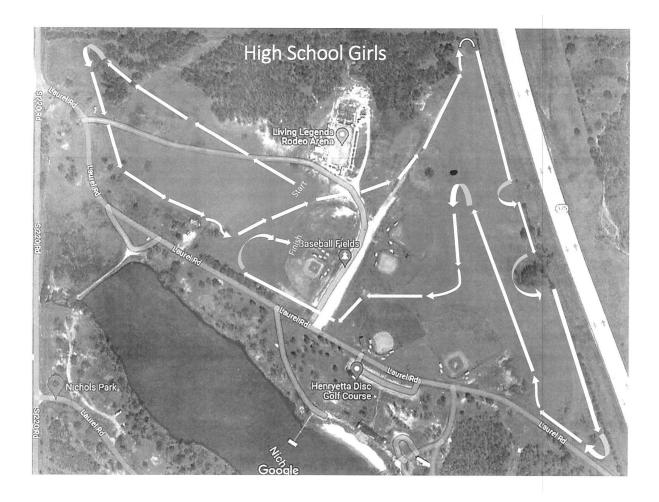

## Saturday, October 21, 2023

Location: Nichols Park, Henryetta (just south of Golf Course; signs will be posted at Nichols Park entrance)

| Schedule of Events: |                           |
|---------------------|---------------------------|
| 8:00 am             | 4A Coaches Meeting        |
| 9:00 am             | Class 4A Girls            |
| 9:45 am             | Class 4A Boys             |
|                     | 4A Awards Presentation    |
| 10:00 am            | 2A Coaches Meeting        |
| 11:00 am            | Class 2A Girls            |
| 11:45 am            | Class 2A Boys             |
|                     | 2A Awards Presentation    |
| 12:00 pm            | <b>3A Coaches Meeting</b> |
| 1:00 pm             | Class 3A Girls            |
| 1:45 pm             | Class 3A Boys             |
|                     |                           |