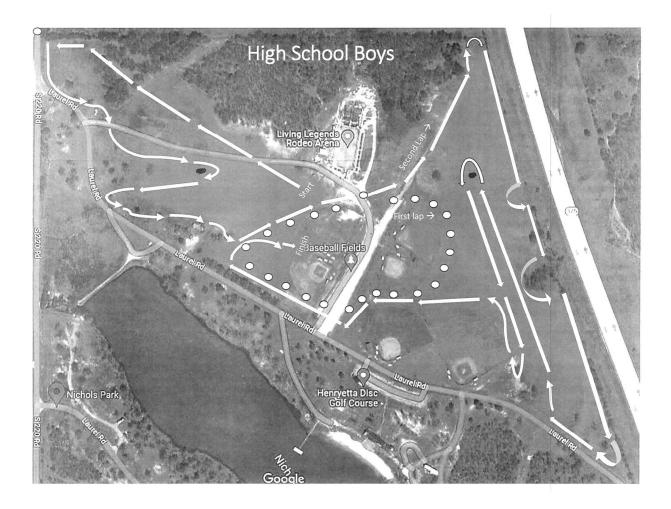

## Saturday, October 21, 2023

Location: Nichols Park, Henryetta (just south of Golf Course; signs will be posted at Nichols Park entrance)

| Schedule of Events: |                           |
|---------------------|---------------------------|
| 8:00 am             | 4A Coaches Meeting        |
| 9:00 am             | Class 4A Girls            |
| 9:45 am             | Class 4A Boys             |
|                     | 4A Awards Presentation    |
| 10:00 am            | 2A Coaches Meeting        |
| 11:00 am            | Class 2A Girls            |
| 11:45 am            | Class 2A Boys             |
|                     | 2A Awards Presentation    |
| 12:00 pm            | <b>3A Coaches Meeting</b> |
| 1:00 pm             | Class 3A Girls            |
| 1:45 pm             | Class 3A Boys             |
|                     |                           |