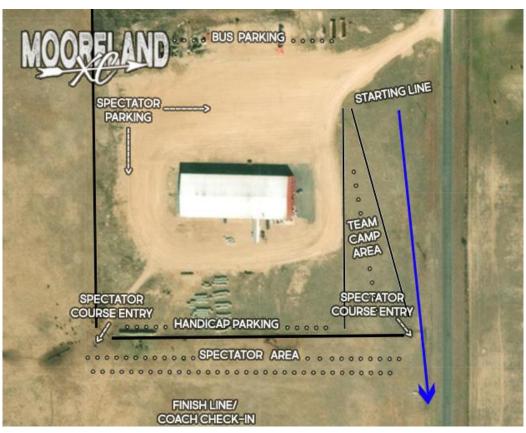

## DATE: FRIDAY, OCTOBER 13, 2023

**PLACE**: MOORELAND XC Course (3.25 miles south on County Road 214, it's paved). See attached map for detailed directions.

OPEN DIVISION ENTRY FEE: \$10 per participant, walk up registration is welcome. Please check-in at the finish line. Participants are welcome to compete, run, jog, or walk in memory of Ben Brown.

**SPECTATOR ADMISSION:** \$5 per car, handicap parking available along south fence with views of the majority of the cross country course.