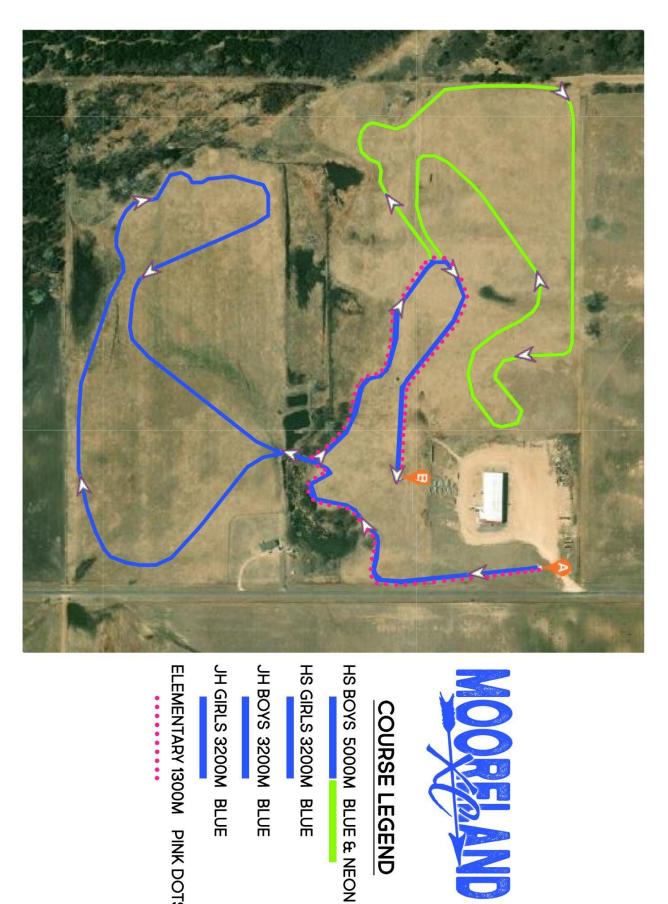

## **COURSE LEGEND**

HS GIRLS 3200M BLUE

JH GIRLS 3200M BLUE

ELEMENTARY 1300M PINK DOTS