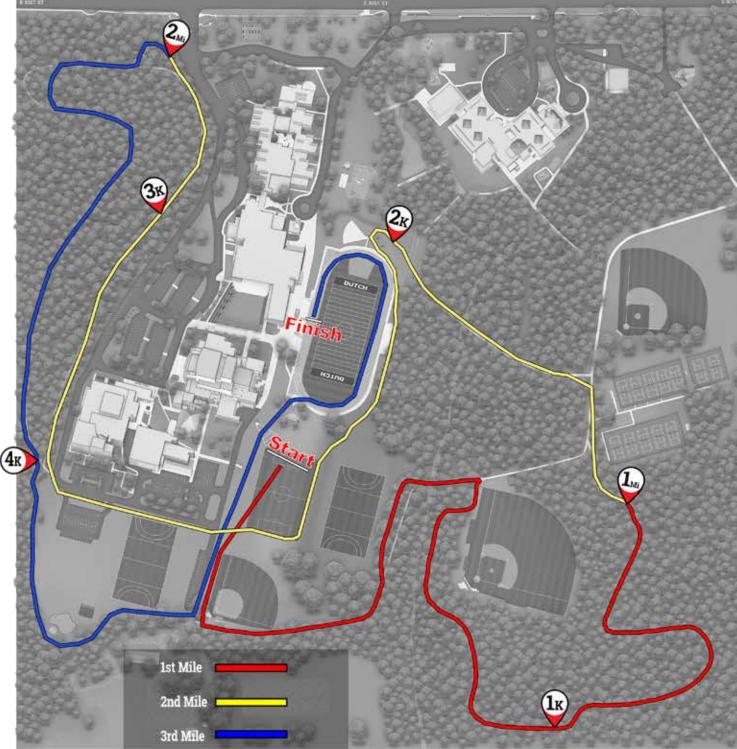

## Holland Hall Cross Country 5000m

and Yale, in Tulsa. It is a rolling grass/dirt course, crossing short stretches of gravel and pavement with two relatively steep climbs through a wooded trail for the 5000m course. The 3200m course is a 2 loop course with no hills.