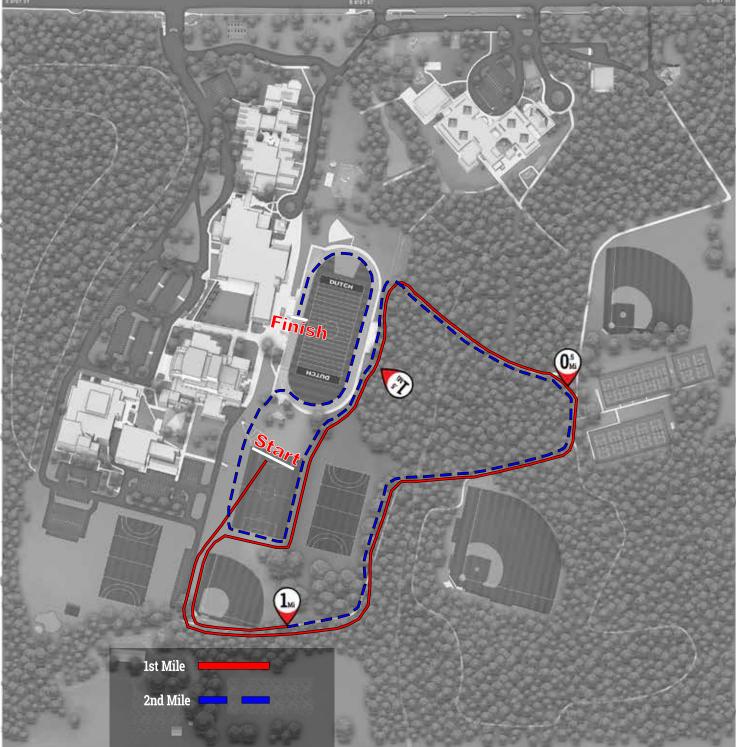

# Holland Hall Cross Country 3200m

and Yale, in Tulsa. It is a rolling grass/dirt course, crossing short stretches of gravel and pavement with two relatively steep climbs through a wooded trail for the 5000m course. The 3200m course is a 2 loop course with no hills.