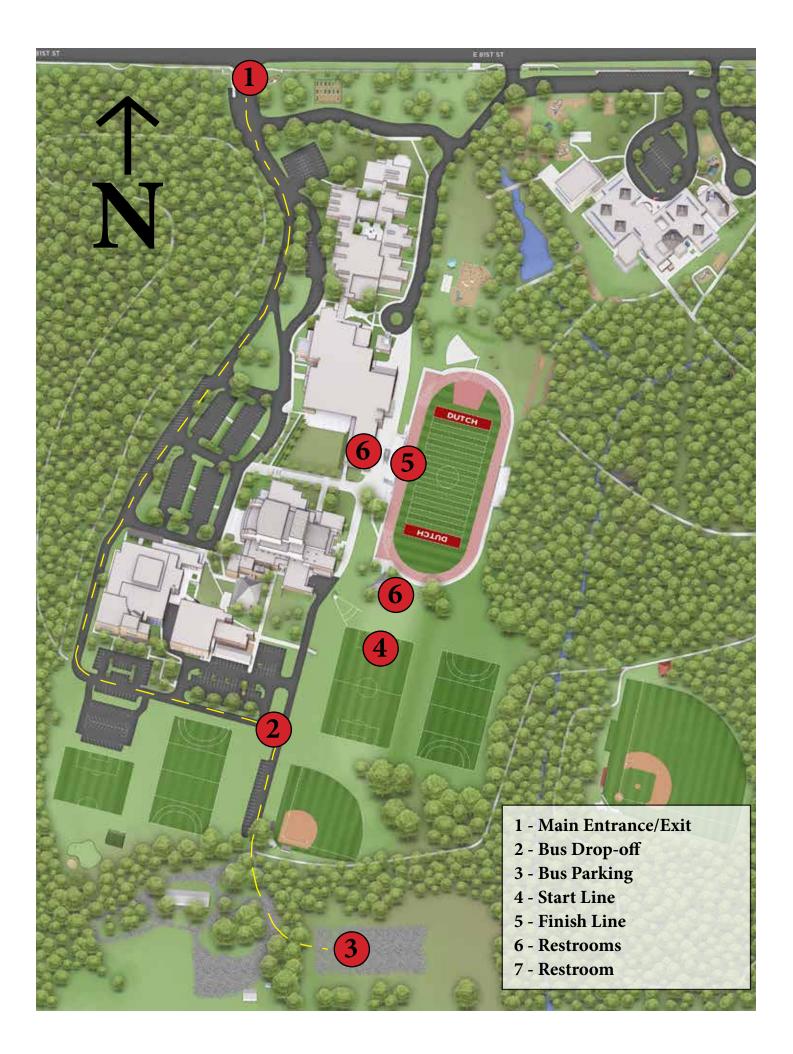

### **LOCATION & COURSE** Our course is located completely within our campus at 5666 E. 81St Street, between Sheridan and Yale, in Tulsa. It is a rolling grass/dirt course, crossing short stretches of gravel and

and Yale, in Tulsa. It is a rolling grass/dirt course, crossing short stretches of gravel and pavement with two relatively steep climbs through a wooded trail for the 5000m course. The 3200m course is a 2 loop course with no hills.

#### **CONTACT**

Greg Spencer 5666 E. 81st St. Tulsa, OK 74137 
 Office Phone:
 539-476-8166

 Cell Phone:
 918-510-8174

 Fax Number:
 918-481-1145

 Email:
 gspencer@hollandhall.org