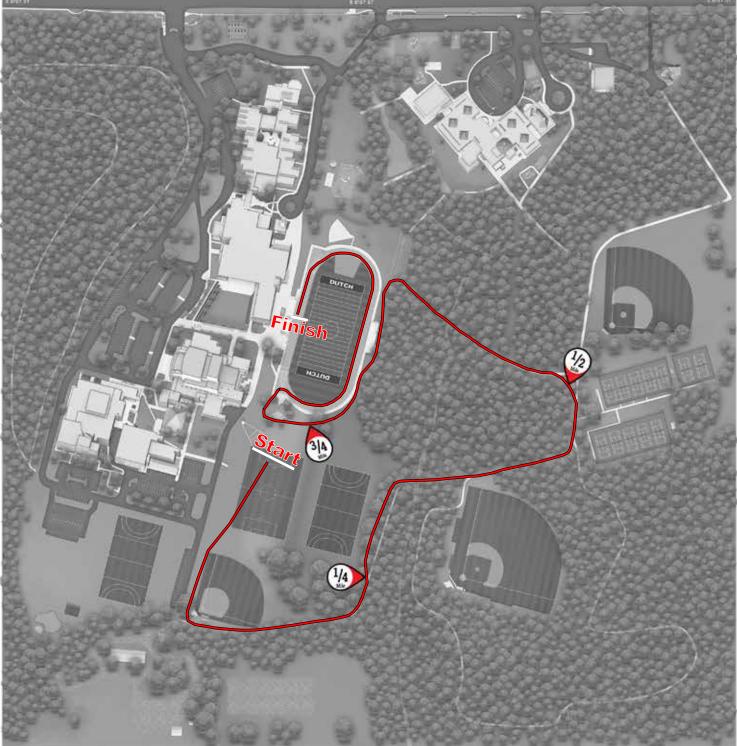

both high school teams or \$10 per individual. **Junior High:** Boys - \$50; Girls - \$50 or \$85 for both Junior High teams or \$10 per individual. **JV** teams are free with varsity team entered if not same as varsity fee. **Elementary** race is free. Make checks payable to Holland Hall School.

#### AWARDS

Trophies will be given to the top three schools in Varsity/Jr High divisions. Medals will be awarded to the top fifteen (15) Varsity/Jr High individuals and top ten (10) JV individuals.

#### **CONTACT**

Greg Spencer 5666 E. 81st St. Tulsa, OK 74137 
 Office Phone:
 539-476-8166

 Cell Phone:
 918-510-8174

 Fax Number:
 918-481-1145

 Email:
 gspencer@hollandhall.org



## Holland Hall Cross Country 5000m



# Holland Hall Cross Country 3200m



# Holland Hall Cross Country 1600m