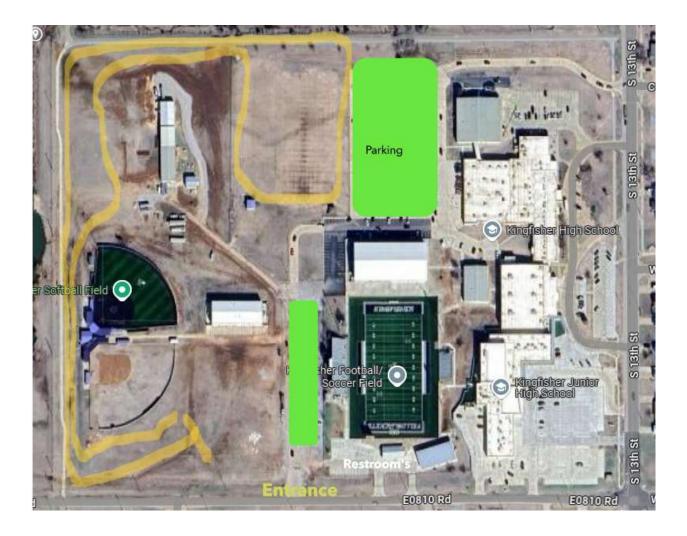

Date: Saturday, September 28<sup>th</sup> 2024 Place: Kingfisher High School

Directions: 1500 S. 13<sup>th</sup> Street, Kingfisher, Ok 73750