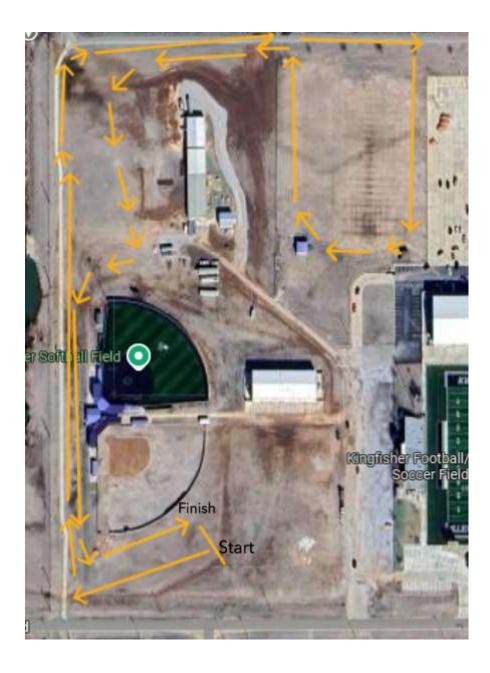

## Schedule:

8:15am Coaches Meeting 8:30am HS Boys (2 Mile) 9:00am HS Girls (2 Mile) 9:30am JH Girls (6-8<sup>th</sup> Grade) (1 Mile) 10:00am JH Boys (6-8<sup>th</sup> Grade) (1 Mile) \*\*Each race will begin immediately after the previous race.