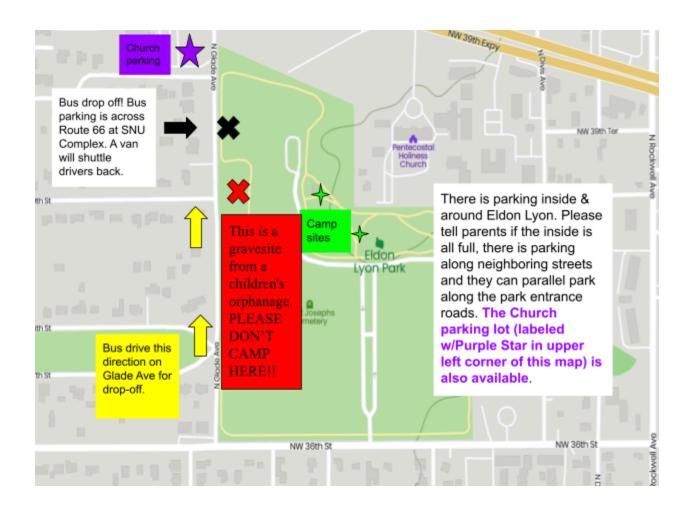

**Parking:** I am attaching a map for parking for spectators and also buses. BUSES PLEASE follow the map and **DO NOT ENTER THE PARK FOR DROP OFF!** You will drop your athletes off, and head across 39th(Route 66) and park in the SNU baseball/softball complex.