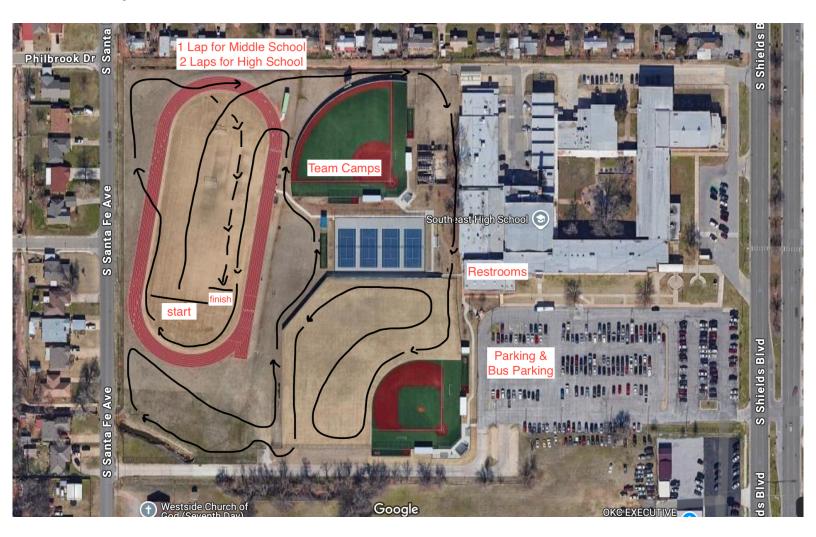

ending contact John Zehr <a href="mailto:jrzehr@okcps.org">jrzehr@okcps.org</a> or Karlie Minson <a href="mailto:kbminson@okcps.org">kbminson@okcps.org</a>

Date: Saturday, August 23rd

Location: Southeast High School - 5401 S Shields Blvd, Oklahoma City, OK 73129

**Schedule:** Rolling Schedule - times are estimates

7:30 AM Packet Pickup/Coaches Instructions
8:15 AM HS boys 2 mile (unlimited entries)
8:45 AM HS girls 2 mile (unlimited entries)
9:15 AM MS boys 1 mile (unlimited entries)
9:45 AM MS girls 1 mile (unlimited entries)

## **Entry Fees:**

75\$ middle school boys 75\$ middle school girls 75\$ high school girls

Mail Payments to Southeast High School 5401 S Shields Blvd, Oklahoma City, OK 73129

**Awards:** Medals will be awarded for the top 15 finishers in each race.

## Мар:



Middle School 1 Lap = 1 Mile High School 2 Laps = 2 Miles