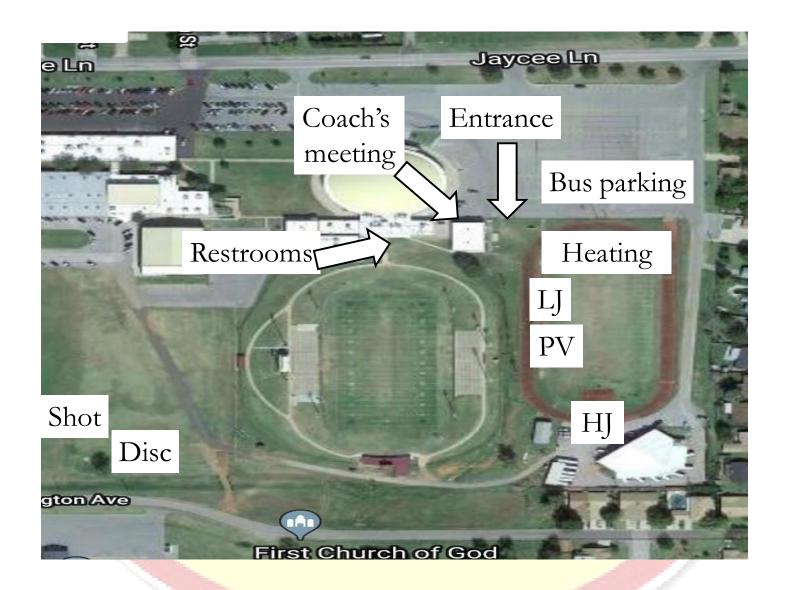

Each school is limited to three (3) entrants in each event and one (1) team in each relay, unless you have paid for a B team. No points will be awarded for B teams.

9:30 am - Coaches Meeting in the Weight Room (located on the NW corner of the track)

10:00 am - Field events (Shot Put and Discus are located on the west side of the football game field)

10:30 am - Running events start

Lunch will be fed to the coaches & bus drivers

All OSSAA Rules will apply

Points will be awarded 10-8-6-4-2-1 and double for relays

Only 1/4" or less spikes will be allowed on running or jumping surfaces

Concession stand will be available

Restrooms for coaches and athletes are located on the north side of the football gamefield (or west side of the weight room). Please stay off of the football turfed gamefield.

#### All busses please park in the parking lot north of the track

Clinton High School 2130 Gary Blvd. Clinton, OK 73601