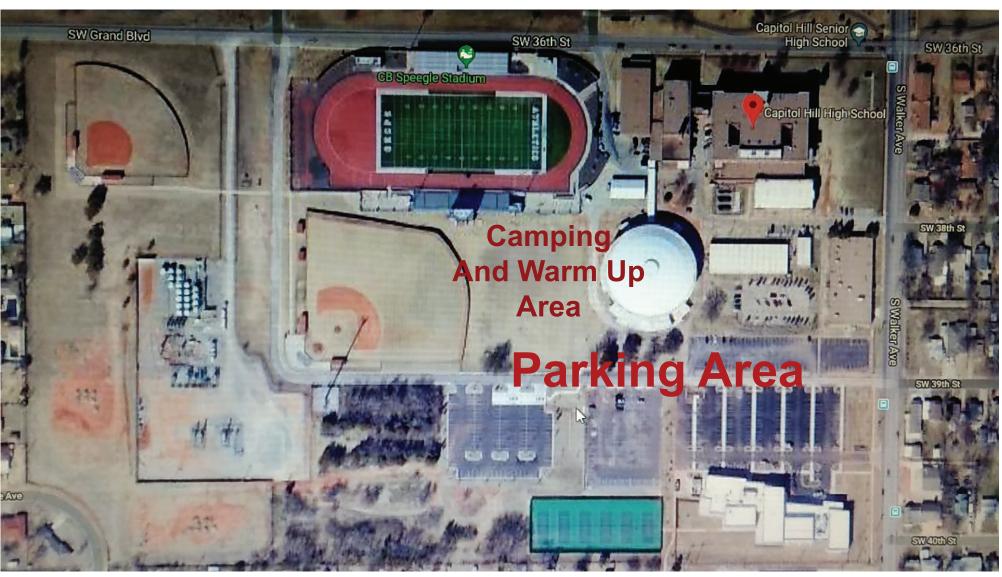

**CONCESSIONS / ADMISSION:** The concession stand will be open. Admission will be a \$5.00 charge for spectator at the gate.

**PARKING:** Bus parking on the South Side of the stadium behind the Track.

TEAM CAMP AREA: Around the Outside Perimeter of Track NO CAMPING IN STANDS.

## 500 SW 36th St, Oklahoma City, OK 73109 No Tents or canopies in the stands

No Tents or canopies in the stands During Meet infield will remain empty