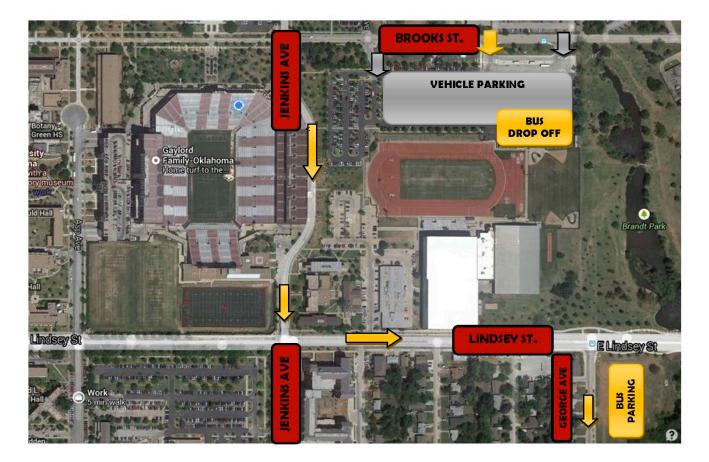

| Parking            | Parking is available in the eastern most portion of the Duck<br>Pond parking lot. Enter the lot from Brooks Street and head<br>to the far east end (the end closest to the Duck Pond). A<br>pedestrian gate on the northeast corner of the John Jacobs<br>Track Facility will be open. Because of classes on the<br>Norman campus, only cars belonging to spectators and<br>competitors parked in the east end of the lot will not be<br>ticketed. Access to Brooks Street is possible from north or<br>southbound Jenkins Avenue (the street that runs on the east<br>side of Oklahoma Memorial Stadium). Buses are asked to<br>drop off and park in areas indicated on the enclosed map. |  |  |  |
|--------------------|--------------------------------------------------------------------------------------------------------------------------------------------------------------------------------------------------------------------------------------------------------------------------------------------------------------------------------------------------------------------------------------------------------------------------------------------------------------------------------------------------------------------------------------------------------------------------------------------------------------------------------------------------------------------------------------------|--|--|--|
| Implement Weigh-In | Weights and Measures will be located on the north side of the                                                                                                                                                                                                                                                                                                                                                                                                                                                                                                                                                                                                                              |  |  |  |
|                    | indoor track.<br>All implements must be weighed-in at least one-hour prior<br>the start of each throwing event.                                                                                                                                                                                                                                                                                                                                                                                                                                                                                                                                                                            |  |  |  |
| Spikes             | Spikes must not exceed 1/4"; <sup>1</sup> / <sub>4</sub> pyramids are allowed.                                                                                                                                                                                                                                                                                                                                                                                                                                                                                                                                                                                                             |  |  |  |
|                    | High jumpers may use 3/8" spikes.<br>Spikes will be checked as part of the check-in process.                                                                                                                                                                                                                                                                                                                                                                                                                                                                                                                                                                                               |  |  |  |
| Scoring / Rules    | Scoring will be conducted as follows: 10-8-6-4-2-1 with                                                                                                                                                                                                                                                                                                                                                                                                                                                                                                                                                                                                                                    |  |  |  |
|                    | relays scoring double. The meet will be conducted under the rules of the Oklahoma Secondary Schools Association.                                                                                                                                                                                                                                                                                                                                                                                                                                                                                                                                                                           |  |  |  |
| Results            | Live results will be available through Delta Timing.                                                                                                                                                                                                                                                                                                                                                                                                                                                                                                                                                                                                                                       |  |  |  |
|                    | Results will be posted on the University of Oklahoma<br>Athletics website (soonersports.com) following the                                                                                                                                                                                                                                                                                                                                                                                                                                                                                                                                                                                 |  |  |  |
|                    | conclusion of the event.                                                                                                                                                                                                                                                                                                                                                                                                                                                                                                                                                                                                                                                                   |  |  |  |
| Meet Director      | Allison Boeversa <u>boeversa@ou.edu</u>                                                                                                                                                                                                                                                                                                                                                                                                                                                                                                                                                                                                                                                    |  |  |  |
|                    |                                                                                                                                                                                                                                                                                                                                                                                                                                                                                                                                                                                                                                                                                            |  |  |  |
|                    |                                                                                                                                                                                                                                                                                                                                                                                                                                                                                                                                                                                                                                                                                            |  |  |  |
|                    |                                                                                                                                                                                                                                                                                                                                                                                                                                                                                                                                                                                                                                                                                            |  |  |  |

### PARKING INFORMATION AND MAP

Parents or others driving a vehicle: Please park in the GREY lot marked "Vehicle Parking" east of the stadium off of Brooks Street. Buses: Please drop off Participants in the yellow "Bus drop-off" area just off of Brooks St. Drive into the parking lot and volunteers will direct you. Then park your bus off of George Ave in the area marked "Track Parking" (large grass/gravel lot).