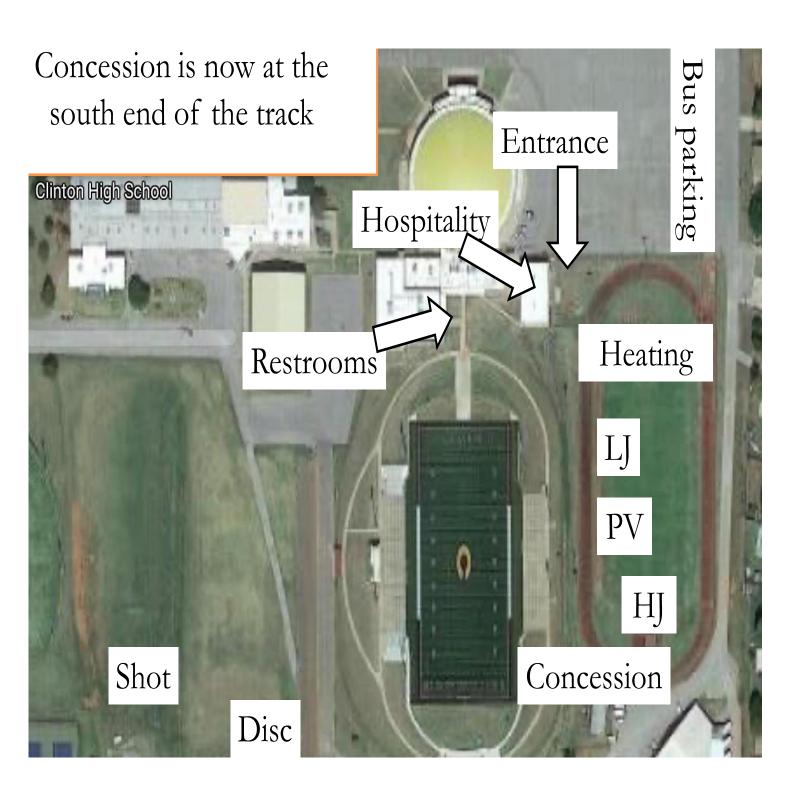

3:30 pm - Coaches Meeting on the infield of the track. <u>Please designate a coach on your staff to help with exchange zones.</u>

3:45 pm - Field events start (Shot Put/Discus are located on the west side of the football field).

4:00 pm - Running events start.

Dinner will be fed to the coaches & bus drivers

All OSSAA Rules will apply

Please stay off of the football turfed gamefield.

Restrooms for coaches and athletes are located on the north side of the football gamefield (west side of the weight room).

All busses please park in the parking lot north of the track

Clinton High School 2130 Gary Blvd. Clinton, OK 73601