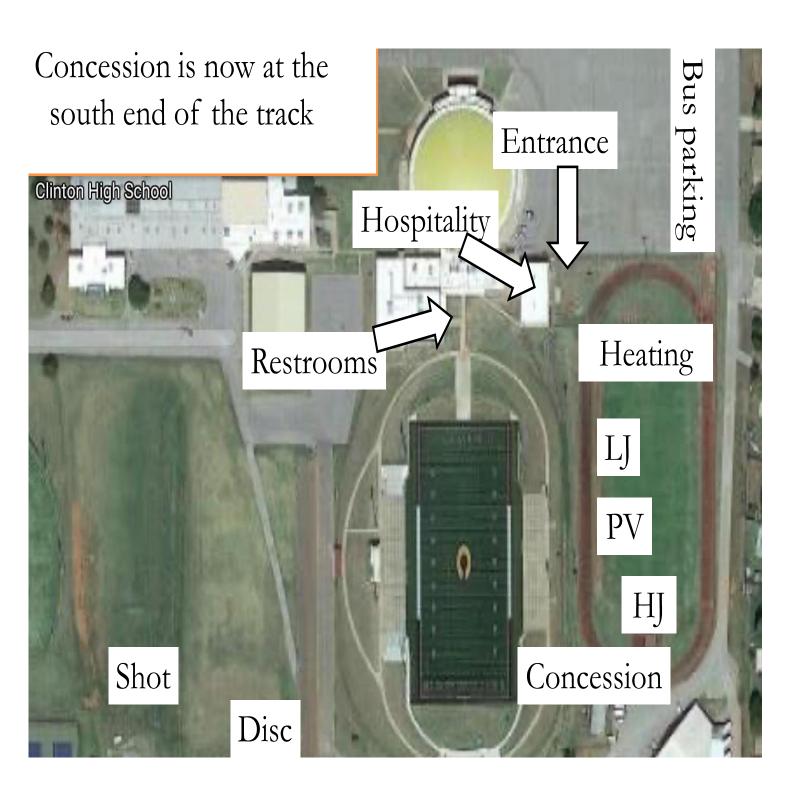

3:45 pm - Coaches Meeting on the infield of the track. <u>Please designate a coach on your staff to help with exchange zones.</u>

4:00 pm - Field events start (Shot Put/Discus are located on the west side of the football field).

4:15 pm - Running events start.

Dinner will be fed to the coaches & bus drivers

All OSSAA Rules will apply

Please stay off of the football turfed gamefield.

Restrooms for coaches and athletes are located on the north side of the football gamefield (west side of the weight room).

All busses please park in the parking lot north of the track

Clinton High School 2130 Gary Blvd. Clinton, OK 73601