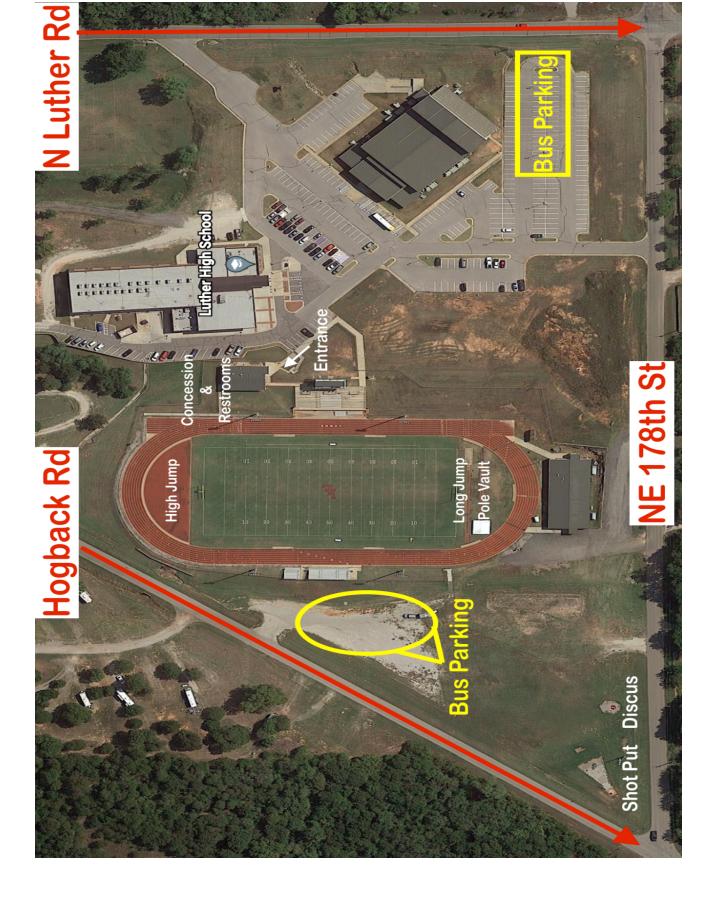

## LUTHER LIONS 7<sup>TH</sup> & 8<sup>TH</sup> GRADE INVITATIONAL

On behalf of Luther Public Schools, we would like to invite you and your teams to participate in our track meet. We have a very fast eight lane track at what we believe to be one of the nicest facilities around. The venue is very viewer and user friendly. This will be a timed finals meet.