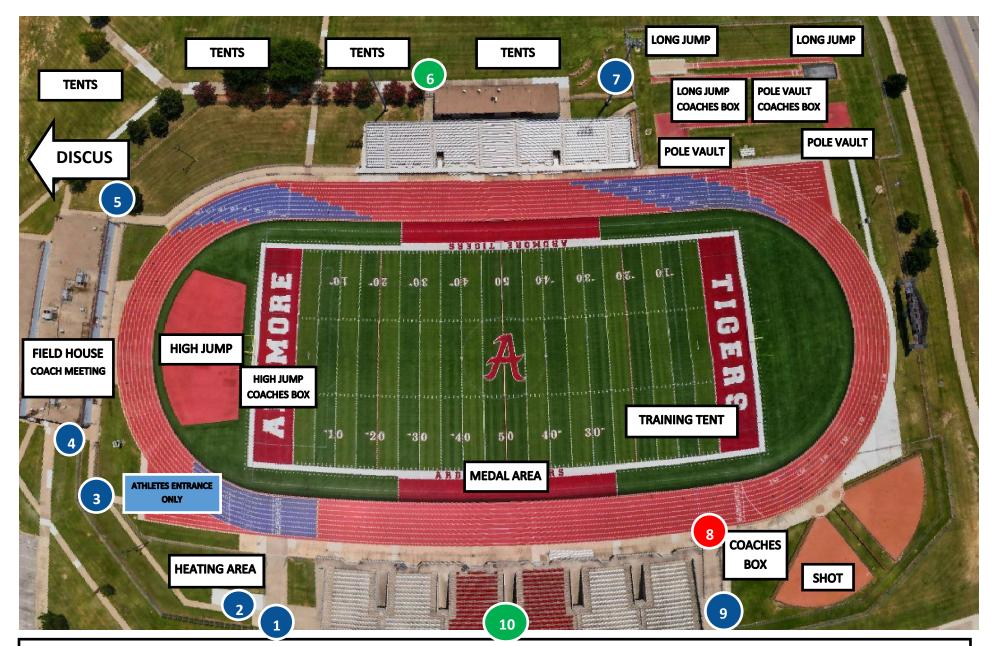

- 1. Ambulance Entrance—Spectator and Athlete Entrance if paid and stamped
- 2. Entrance to heating area—ATHLETES ONLY
- 3. Competitor Entrance—Athletes only going on oval for competition
- 4. Spectator/Coaches/Athletes must have a wrist band or stamp
- 5. Spectator/Coaches/Athletes must have a wrist band or stamp
- 6. Admission gate on the visitor side

- 7. Entrance to the long jump and pole vault areas (spectators, coaches, and athletes
- 8. Exit from the track. Any athlete that did not medal will exit this gate from the oval
- 9. Entrance to shot put competition area (athletes and coaches only with band) spectators outside the fence
- 10. Admission gate home side